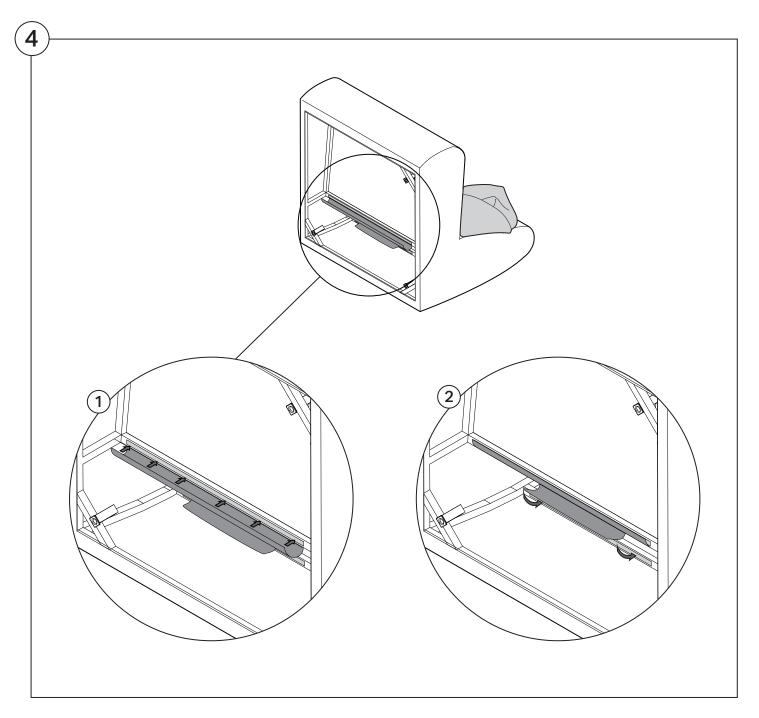

you may damage your furniture. Peel-off the tape, then lift and separate the cardboard flaps to open.

Please follow these Assembly | User Guide Instructions





#### Contents

| Assembly                                  | 3  |
|-------------------------------------------|----|
| Recovering Instructions  Chair   2-Seater | 4  |
| Curve                                     | 10 |
| Ottoman                                   | 15 |
| <b>Arm Installation</b> Chair   2-Seater  | 20 |
| Curve                                     | 22 |

## Assembly







### **Recovering Instructions**



See Instruction Steps: Chair | 2-Seater





See Instruction Steps: Curve



See Instruction Steps: Ottoman



#### Cover Removal: Chair | 2-Seater













### Cover Installation: Chair | 2-Seater





















### Cover Removal: Curve













#### Cover Installation: Curve

















### Cover Removal: Ottoman







### Cover Installation: Ottoman







#### **Arm Bracket**

Compatible\* for left-hand or right-hand configurations:



Short Bracket



High Back Chair



High Back 2-Seater



\*Arm Bracket compatible with Standard Fixed Height Legs only: 45mm (1.75") Not compatible with Height Adjustable Legs

#### Assembly: Chair | 2-Seater











# **Assembly:** Curve