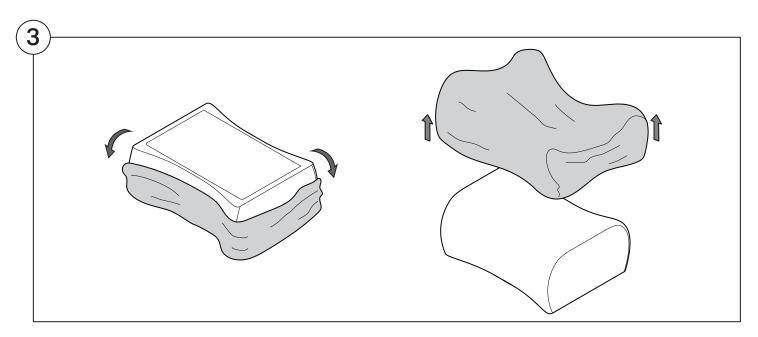

| User Guide Instructions





#### Contents

| Assembly                                  | 3  |
|-------------------------------------------|----|
| Recovering Instructions  Chair   2-Seater | 4  |
| Curve                                     | 10 |
| Ottoman                                   | 15 |
| <b>Arm Installation</b> Chair   2-Seater  | 20 |
| Curve                                     | 22 |

## Assembly







### **Recovering Instructions**



See Instruction Steps: Chair | 2-Seater





See Instruction Steps: Curve



See Instruction Steps: Ottoman



#### Cover Removal: Chair | 2-Seater













### Cover Installation: Chair | 2-Seater





















### Cover Removal: Curve













#### Cover Installation: Curve

















### Cover Removal: Ottoman







### Cover Installation: Ottoman







#### **Arm Bracket**

Compatible\* for left-hand or right-hand configurations:



Short Bracket



High Back Chair



High Back 2-Seater



\*Arm Bracket compatible with Standard Fixed Height Legs only: 45mm (1.75") Not compatible with Height Adjustable Legs

#### Assembly: Chair | 2-Seater











# **Assembly:** Curve