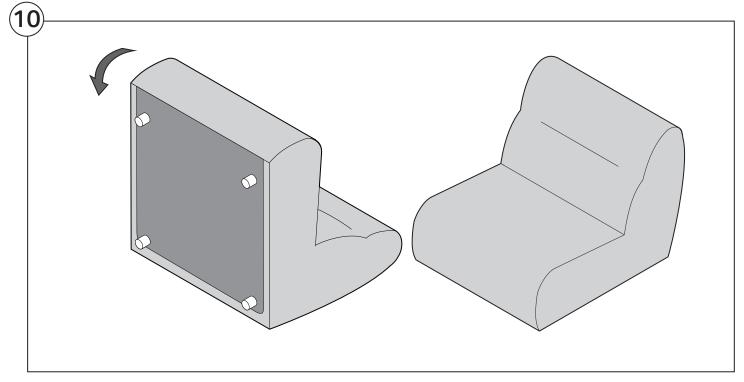

age your furniture. Peel-off the tape, then lift and separate the cardboard flaps to open.

Please follow these Assembly | User Guide Instructions





#### Contents

| Assembly                                  | 3  |
|-------------------------------------------|----|
| Recovering Instructions  Chair   2-Seater | 4  |
| Curve                                     | 10 |
| Ottoman                                   | 15 |
| <b>Arm Installation</b> Chair   2-Seater  | 20 |
| Curve                                     | 22 |

## Assembly







### **Recovering Instructions**



See Instruction Steps: Chair | 2-Seater





See Instruction Steps: Curve



See Instruction Steps: Ottoman



#### Cover Removal: Chair | 2-Seater













### Cover Installation: Chair | 2-Seater





















### Cover Removal: Curve













#### Cover Installation: Curve

















### Cover Removal: Ottoman







### Cover Installation: Ottoman







#### **Arm Bracket**

Compatible\* for left-hand or right-hand configurations:



Short Bracket



High Back Chair



High Back 2-Seater



\*Arm Bracket compatible with Standard Fixed Height Legs only: 45mm (1.75") Not compatible with Height Adjustable Legs

#### Assembly: Chair | 2-Seater











# **Assembly:** Curve