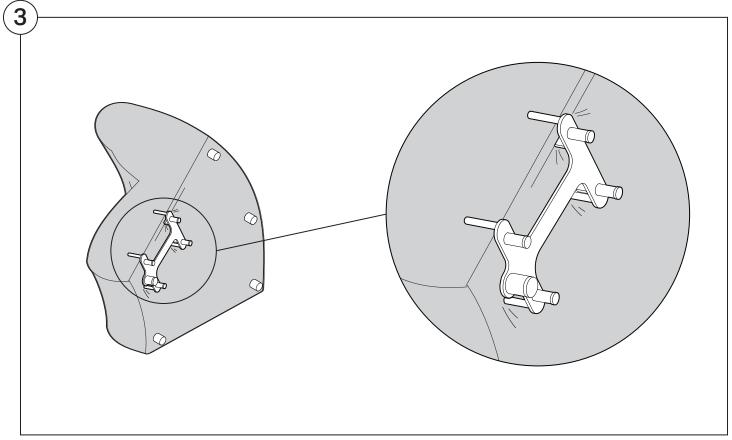

| 22 |

## Assembly







### **Recovering Instructions**



See Instruction Steps: Chair | 2-Seater





See Instruction Steps: Curve



See Instruction Steps: Ottoman



#### Cover Removal: Chair | 2-Seater













### Cover Installation: Chair | 2-Seater





















### Cover Removal: Curve













#### Cover Installation: Curve

















### Cover Removal: Ottoman







### Cover Installation: Ottoman







#### **Arm Bracket**

Compatible\* for left-hand or right-hand configurations:



Short Bracket



High Back Chair



High Back 2-Seater



\*Arm Bracket compatible with Standard Fixed Height Legs only: 45mm (1.75") Not compatible with Height Adjustable Legs

#### Assembly: Chair | 2-Seater











# **Assembly:** Curve