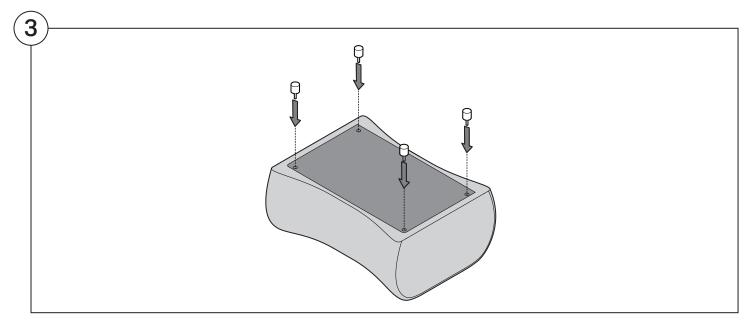

ntents

| Assembly                                  | 3  |
|-------------------------------------------|----|
| Recovering Instructions  Chair   2-Seater | 4  |
| Curve                                     | 10 |
| Ottoman                                   | 15 |
| <b>Arm Installation</b> Chair   2-Seater  | 20 |
| Curve                                     | 22 |

## Assembly







### **Recovering Instructions**



See Instruction Steps: Chair | 2-Seater





See Instruction Steps: Curve



See Instruction Steps: Ottoman



#### Cover Removal: Chair | 2-Seater













### Cover Installation: Chair | 2-Seater





















### Cover Removal: Curve













#### Cover Installation: Curve

















### Cover Removal: Ottoman







### Cover Installation: Ottoman







#### **Arm Bracket**

Compatible\* for left-hand or right-hand configurations:



Short Bracket



High Back Chair



High Back 2-Seater



\*Arm Bracket compatible with Standard Fixed Height Legs only: 45mm (1.75") Not compatible with Height Adjustable Legs

#### Assembly: Chair | 2-Seater











# **Assembly:** Curve