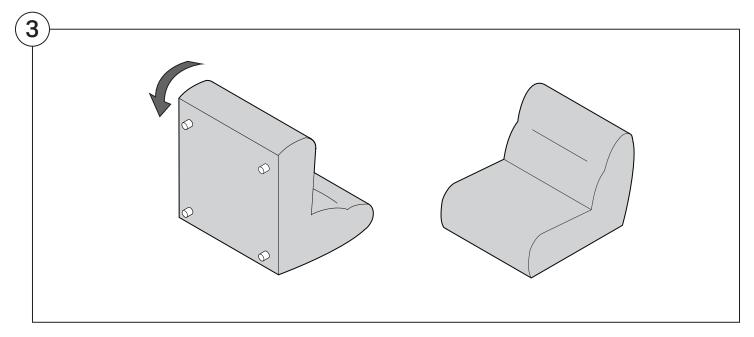

#### 1978 High Back Sofa

#### Assembly | User Guide



Two people required for safe assembly

**Opening Boxes:** DO NOT use a knife to open the packaging as you may damage your furniture. Peel-off the tape, then lift and separate the cardboard flaps to open.

Please follow these Assembly | User Guide Instructions





#### Contents

| Assembly                                  | 3  |
|-------------------------------------------|----|
| Recovering Instructions  Chair   2-Seater | 4  |
| Curve                                     | 10 |
| Ottoman                                   | 15 |
| <b>Arm Installation</b> Chair   2-Seater  | 20 |
| Curve                                     | 22 |

## Assembly







### **Recovering Instructions**



See Instruction Steps: Chair | 2-Seater





See Instruction Steps: Curve



See Instruction Steps: Ottoman



#### Cover Removal: Chair | 2-Seater













### Cover Installation: Chair | 2-Seater





















### Cover Removal: Curve













#### Cover Installation: Curve

















### Cover Removal: Ottoman







### Cover Installation: Ottoman







#### **Arm Bracket**

Compatible\* for left-hand or right-hand configurations:



Short Bracket



High Back Chair



High Back 2-Seater



\*Arm Bracket compatible with Standard Fixed Height Legs only: 45mm (1.75") Not compatible with Height Adjustable Legs

#### Assembly: Chair | 2-Seater











# **Assembly:** Curve