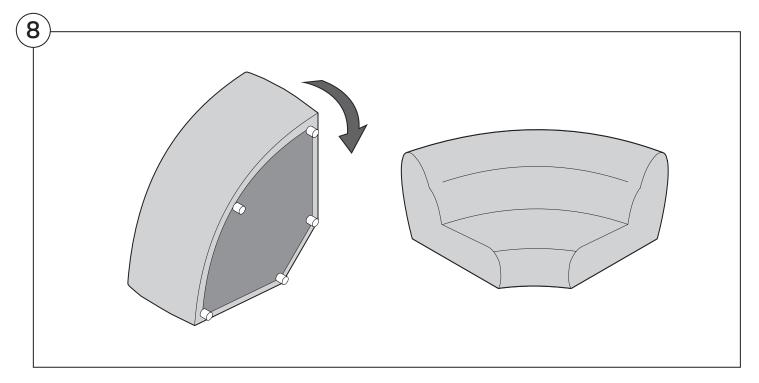

pen.

Please follow these Assembly | User Guide Instructions





#### Contents

| Assembly                                  | 3  |
|-------------------------------------------|----|
| Recovering Instructions  Chair   2-Seater | 4  |
| Curve                                     | 10 |
| Ottoman                                   | 15 |
| <b>Arm Installation</b> Chair   2-Seater  | 20 |
| Curve                                     | 22 |

## Assembly







### **Recovering Instructions**



See Instruction Steps: Chair | 2-Seater





See Instruction Steps: Curve



See Instruction Steps: Ottoman



#### Cover Removal: Chair | 2-Seater













### Cover Installation: Chair | 2-Seater





















### Cover Removal: Curve













#### Cover Installation: Curve

















### Cover Removal: Ottoman







### Cover Installation: Ottoman







#### **Arm Bracket**

Compatible\* for left-hand or right-hand configurations:



Short Bracket



High Back Chair



High Back 2-Seater



\*Arm Bracket compatible with Standard Fixed Height Legs only: 45mm (1.75") Not compatible with Height Adjustable Legs

#### Assembly: Chair | 2-Seater











# **Assembly:** Curve