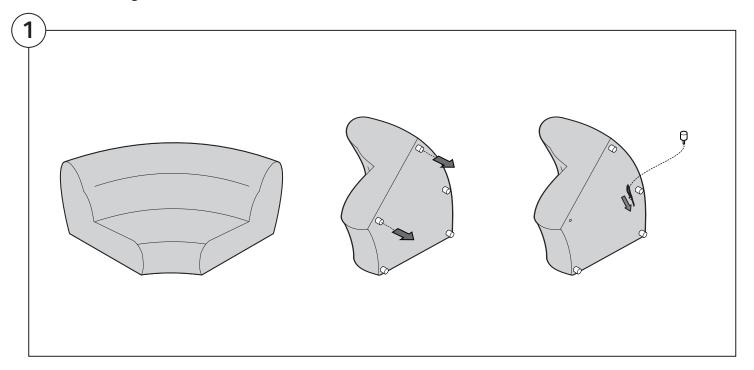

| 22 |

## Assembly







### **Recovering Instructions**



See Instruction Steps: Chair | 2-Seater





See Instruction Steps: Curve



See Instruction Steps: Ottoman



#### Cover Removal: Chair | 2-Seater













### Cover Installation: Chair | 2-Seater





















### Cover Removal: Curve













#### Cover Installation: Curve

















### Cover Removal: Ottoman







### Cover Installation: Ottoman







#### **Arm Bracket**

Compatible\* for left-hand or right-hand configurations:



Short Bracket



High Back Chair



High Back 2-Seater



\*Arm Bracket compatible with Standard Fixed Height Legs only: 45mm (1.75") Not compatible with Height Adjustable Legs

#### Assembly: Chair | 2-Seater











# **Assembly:** Curve