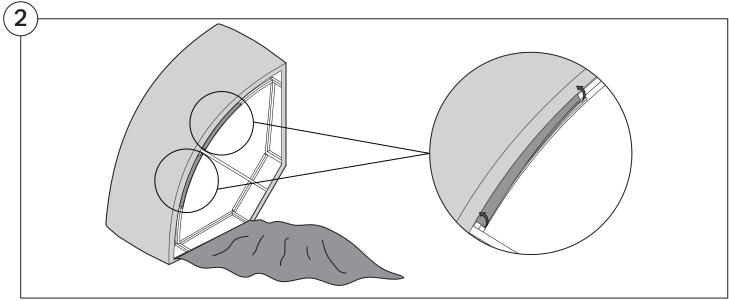

he tape, then lift and separate the cardboard flaps to open.

Please follow these Assembly | User Guide Instructions





#### Contents

| Assembly                                  | 3  |
|-------------------------------------------|----|
| Recovering Instructions  Chair   2-Seater | 4  |
| Curve                                     | 10 |
| Ottoman                                   | 15 |
| <b>Arm Installation</b> Chair   2-Seater  | 20 |
| Curve                                     | 22 |

## Assembly







### **Recovering Instructions**



See Instruction Steps: Chair | 2-Seater





See Instruction Steps: Curve



See Instruction Steps: Ottoman



#### Cover Removal: Chair | 2-Seater













### Cover Installation: Chair | 2-Seater





















### Cover Removal: Curve













#### Cover Installation: Curve

















### Cover Removal: Ottoman







### Cover Installation: Ottoman







#### **Arm Bracket**

Compatible\* for left-hand or right-hand configurations:



Short Bracket



High Back Chair



High Back 2-Seater



\*Arm Bracket compatible with Standard Fixed Height Legs only: 45mm (1.75") Not compatible with Height Adjustable Legs

#### Assembly: Chair | 2-Seater











# **Assembly:** Curve