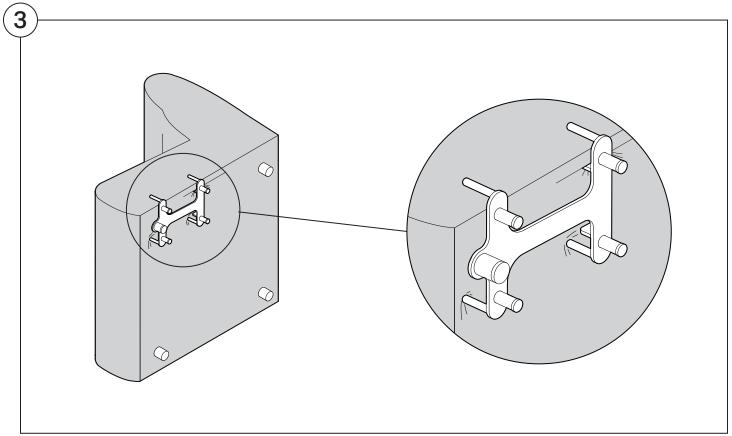

Seater  | 20 |
| Curve                                     | 22 |

## Assembly







### **Recovering Instructions**



See Instruction Steps: Chair | 2-Seater





See Instruction Steps: Curve



See Instruction Steps: Ottoman



#### Cover Removal: Chair | 2-Seater













### Cover Installation: Chair | 2-Seater





















### Cover Removal: Curve













#### Cover Installation: Curve

















### Cover Removal: Ottoman







### Cover Installation: Ottoman







#### **Arm Bracket**

Compatible\* for left-hand or right-hand configurations:



Short Bracket



High Back Chair



High Back 2-Seater



\*Arm Bracket compatible with Standard Fixed Height Legs only: 45mm (1.75") Not compatible with Height Adjustable Legs

#### Assembly: Chair | 2-Seater











# **Assembly:** Curve