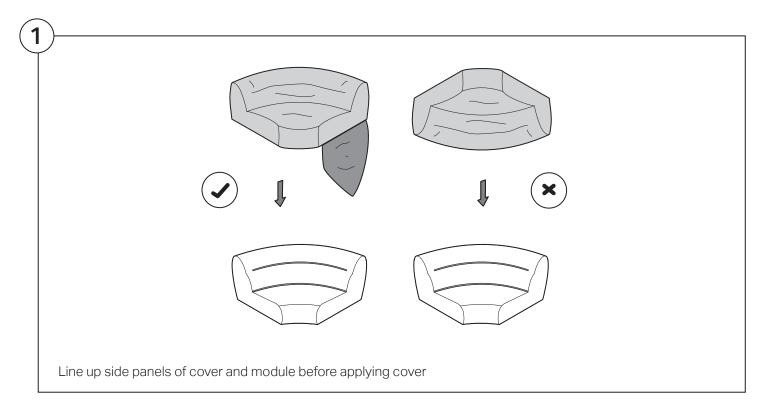

ard flaps to open.

Please follow these Assembly | User Guide Instructions





#### Contents

| Assembly                                  | 3  |
|-------------------------------------------|----|
| Recovering Instructions  Chair   2-Seater | 4  |
| Curve                                     | 10 |
| Ottoman                                   | 15 |
| <b>Arm Installation</b> Chair   2-Seater  | 20 |
| Curve                                     | 22 |

## Assembly







### **Recovering Instructions**



See Instruction Steps: Chair | 2-Seater





See Instruction Steps: Curve



See Instruction Steps: Ottoman



#### Cover Removal: Chair | 2-Seater













### Cover Installation: Chair | 2-Seater





















### Cover Removal: Curve













#### Cover Installation: Curve

















### Cover Removal: Ottoman







### Cover Installation: Ottoman







#### **Arm Bracket**

Compatible\* for left-hand or right-hand configurations:



Short Bracket



High Back Chair



High Back 2-Seater



\*Arm Bracket compatible with Standard Fixed Height Legs only: 45mm (1.75") Not compatible with Height Adjustable Legs

#### Assembly: Chair | 2-Seater











# **Assembly:** Curve