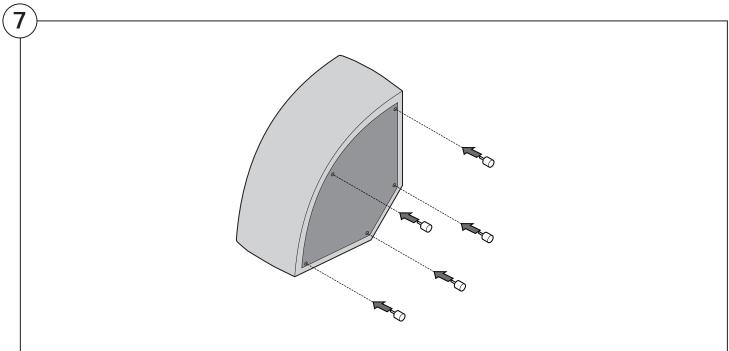

open.

Please follow these Assembly | User Guide Instructions





#### Contents

| Assembly                                  | 3  |
|-------------------------------------------|----|
| Recovering Instructions  Chair   2-Seater | 4  |
| Curve                                     | 10 |
| Ottoman                                   | 15 |
| <b>Arm Installation</b> Chair   2-Seater  | 20 |
| Curve                                     | 22 |

## Assembly







### **Recovering Instructions**



See Instruction Steps: Chair | 2-Seater





See Instruction Steps: Curve



See Instruction Steps: Ottoman



#### Cover Removal: Chair | 2-Seater













### Cover Installation: Chair | 2-Seater





















### Cover Removal: Curve













#### Cover Installation: Curve

















### Cover Removal: Ottoman







### Cover Installation: Ottoman







#### **Arm Bracket**

Compatible\* for left-hand or right-hand configurations:



Short Bracket



High Back Chair



High Back 2-Seater



\*Arm Bracket compatible with Standard Fixed Height Legs only: 45mm (1.75") Not compatible with Height Adjustable Legs

#### Assembly: Chair | 2-Seater











# **Assembly:** Curve