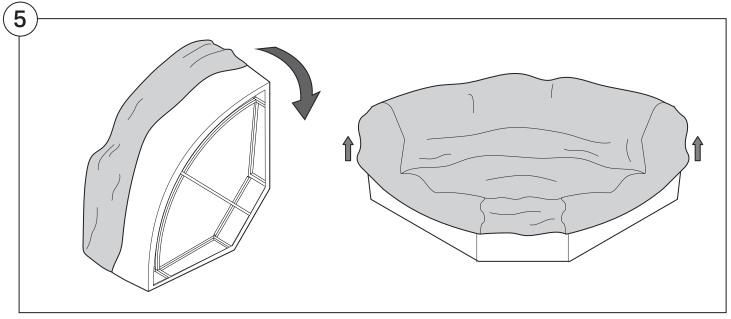

e, then lift and separate the cardboard flaps to open.

Please follow these Assembly | User Guide Instructions





#### Contents

| Assembly                                  | 3  |
|-------------------------------------------|----|
| Recovering Instructions  Chair   2-Seater | 4  |
| Curve                                     | 10 |
| Ottoman                                   | 15 |
| <b>Arm Installation</b> Chair   2-Seater  | 20 |
| Curve                                     | 22 |

## Assembly







### **Recovering Instructions**



See Instruction Steps: Chair | 2-Seater





See Instruction Steps: Curve



See Instruction Steps: Ottoman



#### Cover Removal: Chair | 2-Seater













### Cover Installation: Chair | 2-Seater





















### Cover Removal: Curve













#### Cover Installation: Curve

















### Cover Removal: Ottoman







### Cover Installation: Ottoman







#### **Arm Bracket**

Compatible\* for left-hand or right-hand configurations:



Short Bracket



High Back Chair



High Back 2-Seater



\*Arm Bracket compatible with Standard Fixed Height Legs only: 45mm (1.75") Not compatible with Height Adjustable Legs

#### Assembly: Chair | 2-Seater











# **Assembly:** Curve