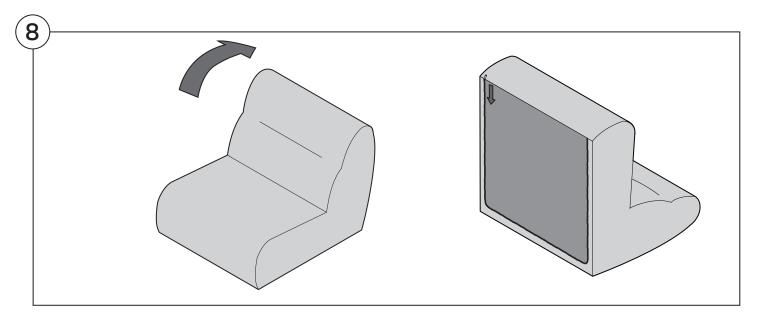

damage your furniture. Peel-off the tape, then lift and separate the cardboard flaps to open.

Please follow these Assembly | User Guide Instructions





#### Contents

| Assembly                                  | 3  |
|-------------------------------------------|----|
| Recovering Instructions  Chair   2-Seater | 4  |
| Curve                                     | 10 |
| Ottoman                                   | 15 |
| <b>Arm Installation</b> Chair   2-Seater  | 20 |
| Curve                                     | 22 |

## Assembly







### **Recovering Instructions**



See Instruction Steps: Chair | 2-Seater





See Instruction Steps: Curve



See Instruction Steps: Ottoman



#### Cover Removal: Chair | 2-Seater













### Cover Installation: Chair | 2-Seater





















### Cover Removal: Curve













#### Cover Installation: Curve

















### Cover Removal: Ottoman







### Cover Installation: Ottoman







#### **Arm Bracket**

Compatible\* for left-hand or right-hand configurations:



Short Bracket



High Back Chair



High Back 2-Seater



\*Arm Bracket compatible with Standard Fixed Height Legs only: 45mm (1.75") Not compatible with Height Adjustable Legs

#### Assembly: Chair | 2-Seater











# **Assembly:** Curve