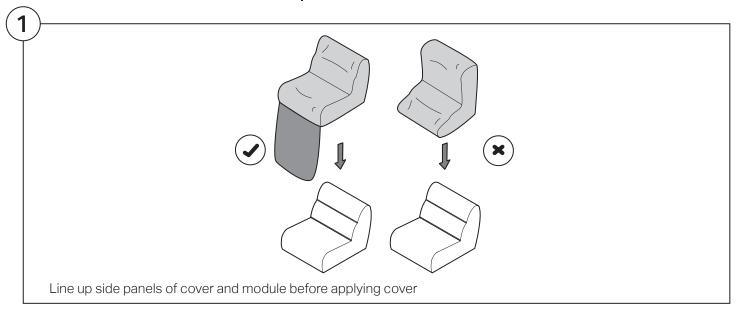

ing as you may damage your furniture. Peel-off the tape, then lift and separate the cardboard flaps to open.

Please follow these Assembly | User Guide Instructions





#### Contents

| Assembly                                  | 3  |
|-------------------------------------------|----|
| Recovering Instructions  Chair   2-Seater | 4  |
| Curve                                     | 10 |
| Ottoman                                   | 15 |
| <b>Arm Installation</b> Chair   2-Seater  | 20 |
| Curve                                     | 22 |

## Assembly







### **Recovering Instructions**



See Instruction Steps: Chair | 2-Seater





See Instruction Steps: Curve



See Instruction Steps: Ottoman



#### Cover Removal: Chair | 2-Seater













### Cover Installation: Chair | 2-Seater





















### Cover Removal: Curve













#### Cover Installation: Curve

















### Cover Removal: Ottoman







### Cover Installation: Ottoman







#### **Arm Bracket**

Compatible\* for left-hand or right-hand configurations:



Short Bracket



High Back Chair



High Back 2-Seater



\*Arm Bracket compatible with Standard Fixed Height Legs only: 45mm (1.75") Not compatible with Height Adjustable Legs

#### Assembly: Chair | 2-Seater











# **Assembly:** Curve