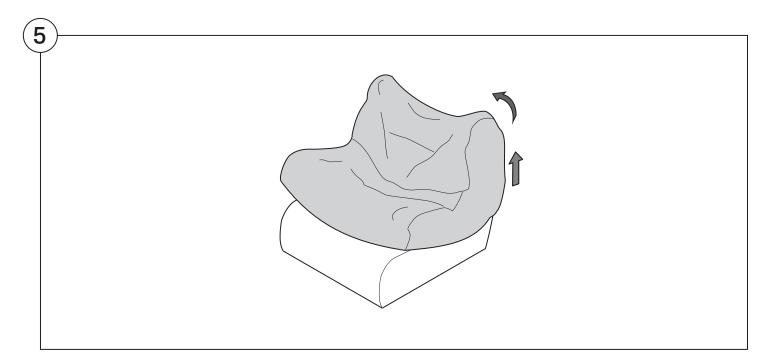

Boxes:** DO NOT use a knife to open the packaging as you may damage your furniture. Peel-off the tape, then lift and separate the cardboard flaps to open.

Please follow these Assembly | User Guide Instructions





#### Contents

| Assembly                                  | 3  |
|-------------------------------------------|----|
| Recovering Instructions  Chair   2-Seater | 4  |
| Curve                                     | 10 |
| Ottoman                                   | 15 |
| <b>Arm Installation</b> Chair   2-Seater  | 20 |
| Curve                                     | 22 |

## Assembly







### **Recovering Instructions**



See Instruction Steps: Chair | 2-Seater





See Instruction Steps: Curve



See Instruction Steps: Ottoman



#### Cover Removal: Chair | 2-Seater













### Cover Installation: Chair | 2-Seater





















### Cover Removal: Curve













#### Cover Installation: Curve

















### Cover Removal: Ottoman







### Cover Installation: Ottoman







#### **Arm Bracket**

Compatible\* for left-hand or right-hand configurations:



Short Bracket



High Back Chair



High Back 2-Seater



\*Arm Bracket compatible with Standard Fixed Height Legs only: 45mm (1.75") Not compatible with Height Adjustable Legs

#### Assembly: Chair | 2-Seater











# **Assembly:** Curve