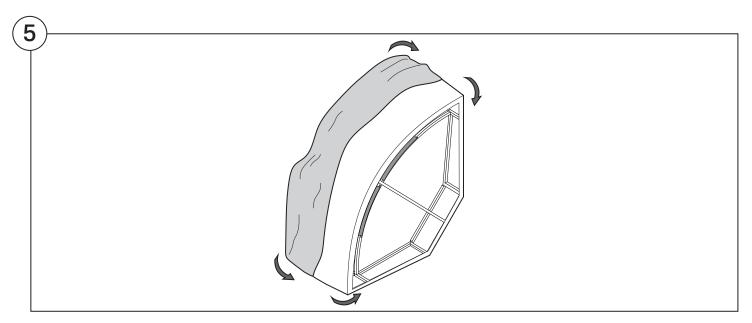

s to open.

Please follow these Assembly | User Guide Instructions





#### Contents

| Assembly                                  | 3  |
|-------------------------------------------|----|
| Recovering Instructions  Chair   2-Seater | 4  |
| Curve                                     | 10 |
| Ottoman                                   | 15 |
| <b>Arm Installation</b> Chair   2-Seater  | 20 |
| Curve                                     | 22 |

## Assembly







### **Recovering Instructions**



See Instruction Steps: Chair | 2-Seater





See Instruction Steps: Curve



See Instruction Steps: Ottoman



#### Cover Removal: Chair | 2-Seater













### Cover Installation: Chair | 2-Seater





















### Cover Removal: Curve













#### Cover Installation: Curve

















### Cover Removal: Ottoman







### Cover Installation: Ottoman







#### **Arm Bracket**

Compatible\* for left-hand or right-hand configurations:



Short Bracket



High Back Chair



High Back 2-Seater



\*Arm Bracket compatible with Standard Fixed Height Legs only: 45mm (1.75") Not compatible with Height Adjustable Legs

#### Assembly: Chair | 2-Seater











# **Assembly:** Curve