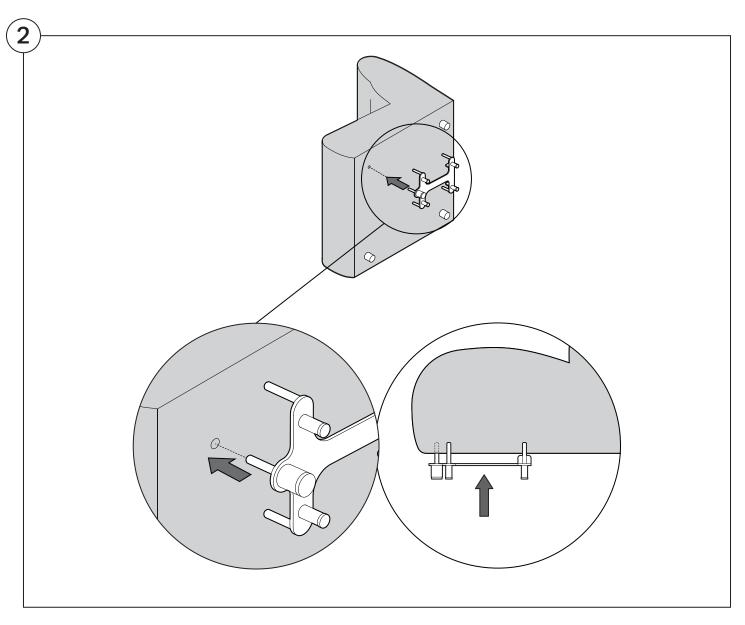

2-Seater  | 20 |
| Curve                                     | 22 |

## Assembly







### **Recovering Instructions**



See Instruction Steps: Chair | 2-Seater





See Instruction Steps: Curve



See Instruction Steps: Ottoman



#### Cover Removal: Chair | 2-Seater













### Cover Installation: Chair | 2-Seater





















### Cover Removal: Curve













#### Cover Installation: Curve

















### Cover Removal: Ottoman







### Cover Installation: Ottoman







#### **Arm Bracket**

Compatible\* for left-hand or right-hand configurations:



Short Bracket



High Back Chair



High Back 2-Seater



\*Arm Bracket compatible with Standard Fixed Height Legs only: 45mm (1.75") Not compatible with Height Adjustable Legs

#### Assembly: Chair | 2-Seater











# **Assembly:** Curve