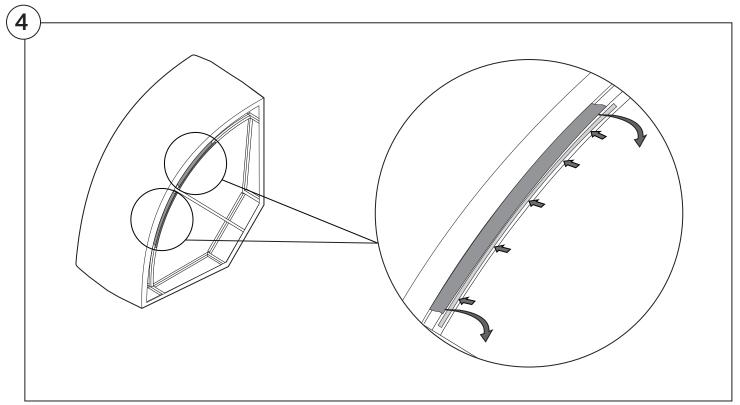

aps to open.

Please follow these Assembly | User Guide Instructions





#### Contents

| Assembly                                  | 3  |
|-------------------------------------------|----|
| Recovering Instructions  Chair   2-Seater | 4  |
| Curve                                     | 10 |
| Ottoman                                   | 15 |
| <b>Arm Installation</b> Chair   2-Seater  | 20 |
| Curve                                     | 22 |

## Assembly







### **Recovering Instructions**



See Instruction Steps: Chair | 2-Seater





See Instruction Steps: Curve



See Instruction Steps: Ottoman



#### Cover Removal: Chair | 2-Seater













### Cover Installation: Chair | 2-Seater





















### Cover Removal: Curve













#### Cover Installation: Curve

















### Cover Removal: Ottoman







### Cover Installation: Ottoman







#### **Arm Bracket**

Compatible\* for left-hand or right-hand configurations:



Short Bracket



High Back Chair



High Back 2-Seater



\*Arm Bracket compatible with Standard Fixed Height Legs only: 45mm (1.75") Not compatible with Height Adjustable Legs

#### Assembly: Chair | 2-Seater











# **Assembly:** Curve