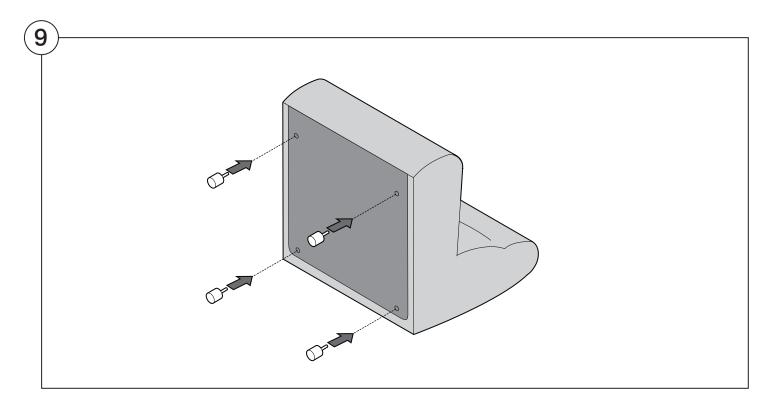

amage your furniture. Peel-off the tape, then lift and separate the cardboard flaps to open.

Please follow these Assembly | User Guide Instructions





#### Contents

| Assembly                                  | 3  |
|-------------------------------------------|----|
| Recovering Instructions  Chair   2-Seater | 4  |
| Curve                                     | 10 |
| Ottoman                                   | 15 |
| <b>Arm Installation</b> Chair   2-Seater  | 20 |
| Curve                                     | 22 |

## Assembly







### **Recovering Instructions**



See Instruction Steps: Chair | 2-Seater





See Instruction Steps: Curve



See Instruction Steps: Ottoman



#### Cover Removal: Chair | 2-Seater













### Cover Installation: Chair | 2-Seater





















### Cover Removal: Curve













#### Cover Installation: Curve

















### Cover Removal: Ottoman







### Cover Installation: Ottoman







#### **Arm Bracket**

Compatible\* for left-hand or right-hand configurations:



Short Bracket



High Back Chair



High Back 2-Seater



\*Arm Bracket compatible with Standard Fixed Height Legs only: 45mm (1.75") Not compatible with Height Adjustable Legs

#### Assembly: Chair | 2-Seater











# **Assembly:** Curve