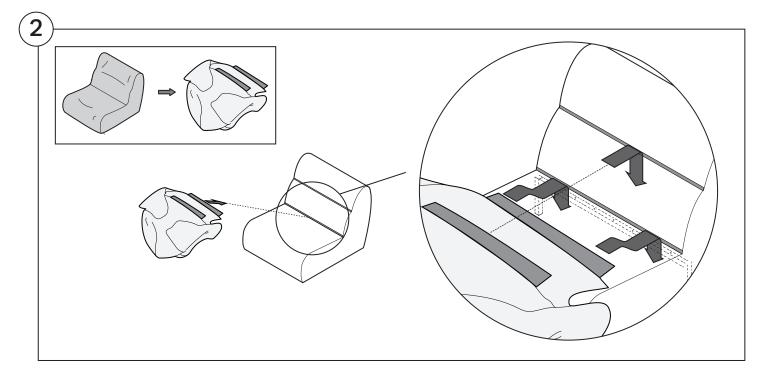

g as you may damage your furniture. Peel-off the tape, then lift and separate the cardboard flaps to open.

Please follow these Assembly | User Guide Instructions





#### Contents

| Assembly                                  | 3  |
|-------------------------------------------|----|
| Recovering Instructions  Chair   2-Seater | 4  |
| Curve                                     | 10 |
| Ottoman                                   | 15 |
| <b>Arm Installation</b> Chair   2-Seater  | 20 |
| Curve                                     | 22 |

## Assembly







### **Recovering Instructions**



See Instruction Steps: Chair | 2-Seater





See Instruction Steps: Curve



See Instruction Steps: Ottoman



#### Cover Removal: Chair | 2-Seater













### Cover Installation: Chair | 2-Seater





















### Cover Removal: Curve













#### Cover Installation: Curve

















### Cover Removal: Ottoman







### Cover Installation: Ottoman







#### **Arm Bracket**

Compatible\* for left-hand or right-hand configurations:



Short Bracket



High Back Chair



High Back 2-Seater



\*Arm Bracket compatible with Standard Fixed Height Legs only: 45mm (1.75") Not compatible with Height Adjustable Legs

#### Assembly: Chair | 2-Seater











# **Assembly:** Curve