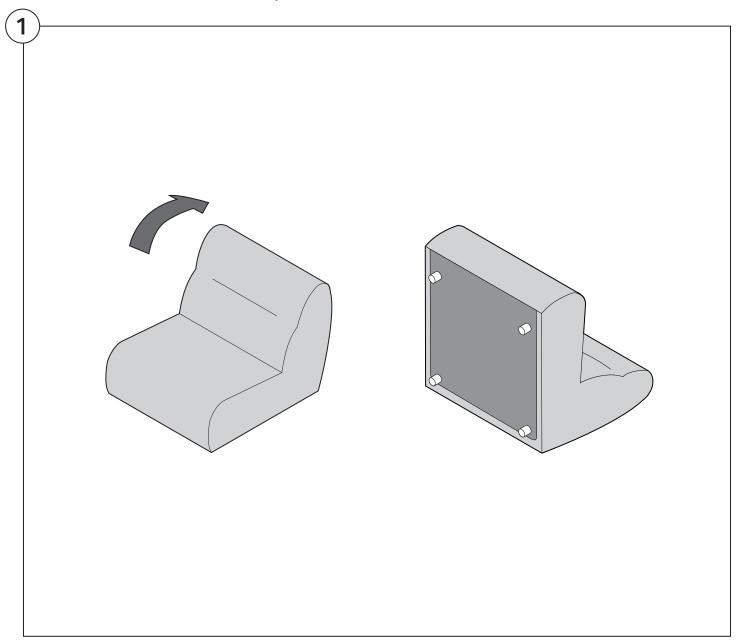

Opening Boxes:** DO NOT use a knife to open the packaging as you may damage your furniture. Peel-off the tape, then lift and separate the cardboard flaps to open.

Please follow these Assembly | User Guide Instructions





#### Contents

| Assembly                                  | 3  |
|-------------------------------------------|----|
| Recovering Instructions  Chair   2-Seater | 4  |
| Curve                                     | 10 |
| Ottoman                                   | 15 |
| <b>Arm Installation</b> Chair   2-Seater  | 20 |
| Curve                                     | 22 |

## Assembly







### **Recovering Instructions**



See Instruction Steps: Chair | 2-Seater





See Instruction Steps: Curve



See Instruction Steps: Ottoman



#### Cover Removal: Chair | 2-Seater













### Cover Installation: Chair | 2-Seater





















### Cover Removal: Curve













#### Cover Installation: Curve

















### Cover Removal: Ottoman







### Cover Installation: Ottoman







#### **Arm Bracket**

Compatible\* for left-hand or right-hand configurations:



Short Bracket



High Back Chair



High Back 2-Seater



\*Arm Bracket compatible with Standard Fixed Height Legs only: 45mm (1.75") Not compatible with Height Adjustable Legs

#### Assembly: Chair | 2-Seater











# **Assembly:** Curve