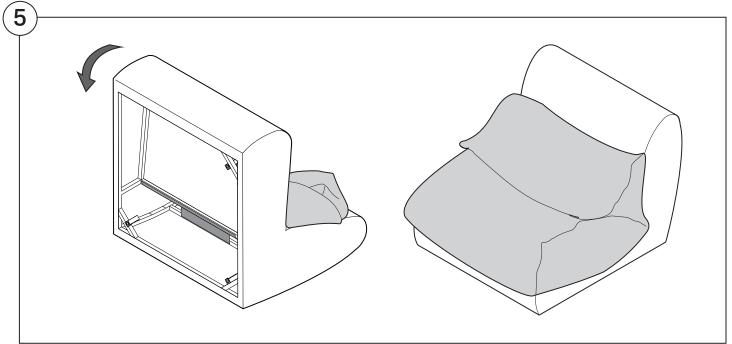

ou may damage your furniture. Peel-off the tape, then lift and separate the cardboard flaps to open.

Please follow these Assembly | User Guide Instructions





#### Contents

| Assembly                                  | 3  |
|-------------------------------------------|----|
| Recovering Instructions  Chair   2-Seater | 4  |
| Curve                                     | 10 |
| Ottoman                                   | 15 |
| <b>Arm Installation</b> Chair   2-Seater  | 20 |
| Curve                                     | 22 |

## Assembly







### **Recovering Instructions**



See Instruction Steps: Chair | 2-Seater





See Instruction Steps: Curve



See Instruction Steps: Ottoman



#### Cover Removal: Chair | 2-Seater













### Cover Installation: Chair | 2-Seater





















### Cover Removal: Curve













#### Cover Installation: Curve

















### Cover Removal: Ottoman







### Cover Installation: Ottoman







#### **Arm Bracket**

Compatible\* for left-hand or right-hand configurations:



Short Bracket



High Back Chair



High Back 2-Seater



\*Arm Bracket compatible with Standard Fixed Height Legs only: 45mm (1.75") Not compatible with Height Adjustable Legs

#### Assembly: Chair | 2-Seater











# **Assembly:** Curve