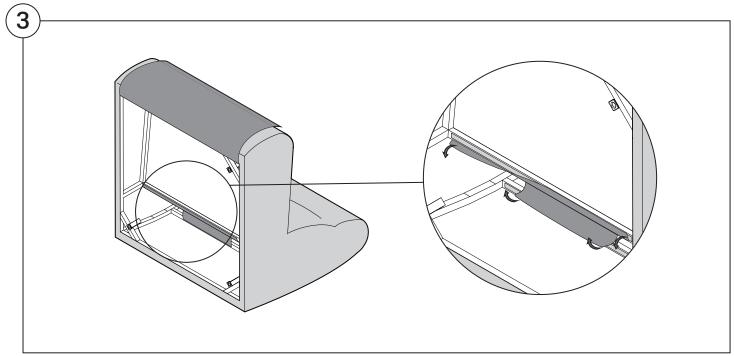

ing Boxes:** DO NOT use a knife to open the packaging as you may damage your furniture. Peel-off the tape, then lift and separate the cardboard flaps to open.

Please follow these Assembly | User Guide Instructions





#### Contents

| Assembly                                  | 3  |
|-------------------------------------------|----|
| Recovering Instructions  Chair   2-Seater | 4  |
| Curve                                     | 10 |
| Ottoman                                   | 15 |
| <b>Arm Installation</b> Chair   2-Seater  | 20 |
| Curve                                     | 22 |

## Assembly







### **Recovering Instructions**



See Instruction Steps: Chair | 2-Seater





See Instruction Steps: Curve



See Instruction Steps: Ottoman



#### Cover Removal: Chair | 2-Seater













### Cover Installation: Chair | 2-Seater





















### Cover Removal: Curve













#### Cover Installation: Curve

















### Cover Removal: Ottoman







### Cover Installation: Ottoman







#### **Arm Bracket**

Compatible\* for left-hand or right-hand configurations:



Short Bracket



High Back Chair



High Back 2-Seater



\*Arm Bracket compatible with Standard Fixed Height Legs only: 45mm (1.75") Not compatible with Height Adjustable Legs

#### Assembly: Chair | 2-Seater











# **Assembly:** Curve