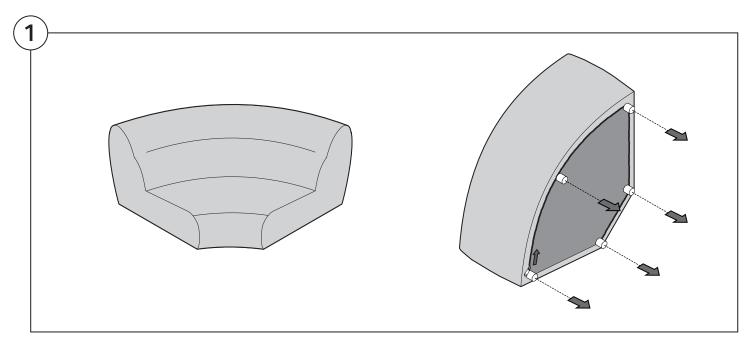

the tape, then lift and separate the cardboard flaps to open.

Please follow these Assembly | User Guide Instructions





#### Contents

| Assembly                                  | 3  |
|-------------------------------------------|----|
| Recovering Instructions  Chair   2-Seater | 4  |
| Curve                                     | 10 |
| Ottoman                                   | 15 |
| <b>Arm Installation</b> Chair   2-Seater  | 20 |
| Curve                                     | 22 |

## Assembly







### **Recovering Instructions**



See Instruction Steps: Chair | 2-Seater





See Instruction Steps: Curve



See Instruction Steps: Ottoman



#### Cover Removal: Chair | 2-Seater













### Cover Installation: Chair | 2-Seater





















### Cover Removal: Curve













#### Cover Installation: Curve

















### Cover Removal: Ottoman







### Cover Installation: Ottoman







#### **Arm Bracket**

Compatible\* for left-hand or right-hand configurations:



Short Bracket



High Back Chair



High Back 2-Seater



\*Arm Bracket compatible with Standard Fixed Height Legs only: 45mm (1.75") Not compatible with Height Adjustable Legs

#### Assembly: Chair | 2-Seater











# **Assembly:** Curve