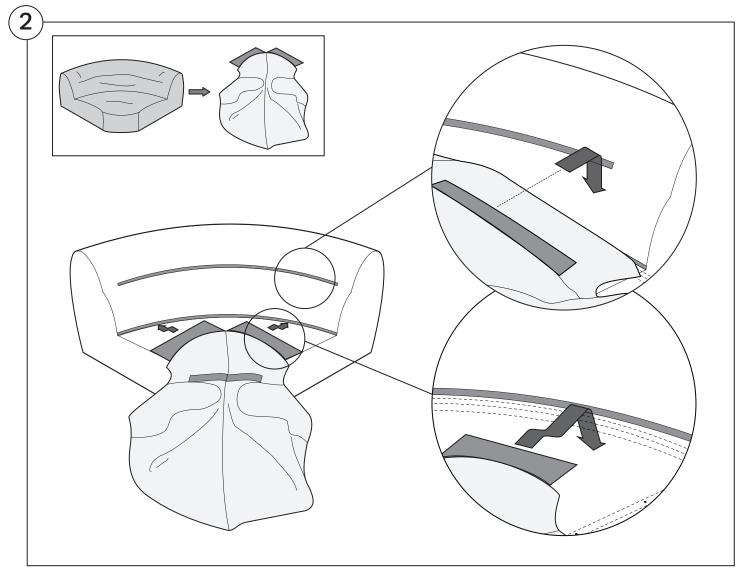

d flaps to open.

Please follow these Assembly | User Guide Instructions





#### Contents

| Assembly                                  | 3  |
|-------------------------------------------|----|
| Recovering Instructions  Chair   2-Seater | 4  |
| Curve                                     | 10 |
| Ottoman                                   | 15 |
| <b>Arm Installation</b> Chair   2-Seater  | 20 |
| Curve                                     | 22 |

## Assembly







### **Recovering Instructions**



See Instruction Steps: Chair | 2-Seater





See Instruction Steps: Curve



See Instruction Steps: Ottoman



#### Cover Removal: Chair | 2-Seater













### Cover Installation: Chair | 2-Seater





















### Cover Removal: Curve













#### Cover Installation: Curve

















### Cover Removal: Ottoman







### Cover Installation: Ottoman







#### **Arm Bracket**

Compatible\* for left-hand or right-hand configurations:



Short Bracket



High Back Chair



High Back 2-Seater



\*Arm Bracket compatible with Standard Fixed Height Legs only: 45mm (1.75") Not compatible with Height Adjustable Legs

#### Assembly: Chair | 2-Seater











# **Assembly:** Curve