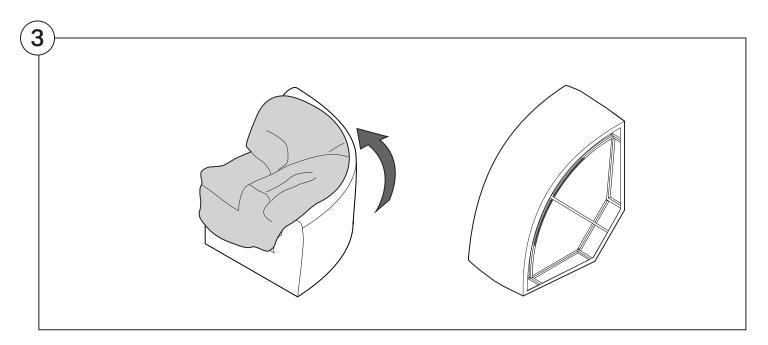

flaps to open.

Please follow these Assembly | User Guide Instructions





#### Contents

| Assembly                                  | 3  |
|-------------------------------------------|----|
| Recovering Instructions  Chair   2-Seater | 4  |
| Curve                                     | 10 |
| Ottoman                                   | 15 |
| <b>Arm Installation</b> Chair   2-Seater  | 20 |
| Curve                                     | 22 |

## Assembly







### **Recovering Instructions**



See Instruction Steps: Chair | 2-Seater





See Instruction Steps: Curve



See Instruction Steps: Ottoman



#### Cover Removal: Chair | 2-Seater













### Cover Installation: Chair | 2-Seater





















### Cover Removal: Curve













#### Cover Installation: Curve

















### Cover Removal: Ottoman







### Cover Installation: Ottoman







#### **Arm Bracket**

Compatible\* for left-hand or right-hand configurations:



Short Bracket



High Back Chair



High Back 2-Seater



\*Arm Bracket compatible with Standard Fixed Height Legs only: 45mm (1.75") Not compatible with Height Adjustable Legs

#### Assembly: Chair | 2-Seater











# **Assembly:** Curve