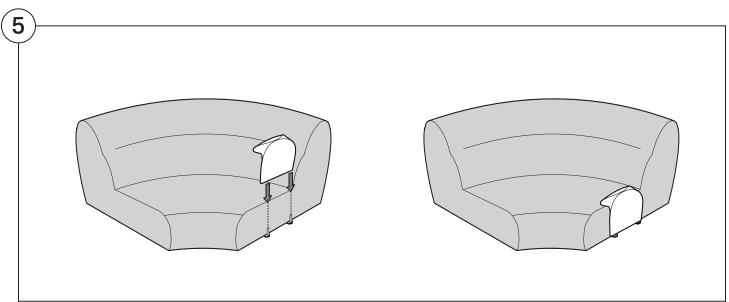

| 22 |

## Assembly







### **Recovering Instructions**



See Instruction Steps: Chair | 2-Seater





See Instruction Steps: Curve



See Instruction Steps: Ottoman



#### Cover Removal: Chair | 2-Seater













### Cover Installation: Chair | 2-Seater





















### Cover Removal: Curve













#### Cover Installation: Curve

















### Cover Removal: Ottoman







### Cover Installation: Ottoman







#### **Arm Bracket**

Compatible\* for left-hand or right-hand configurations:



Short Bracket



High Back Chair



High Back 2-Seater



\*Arm Bracket compatible with Standard Fixed Height Legs only: 45mm (1.75") Not compatible with Height Adjustable Legs

#### Assembly: Chair | 2-Seater











# **Assembly:** Curve