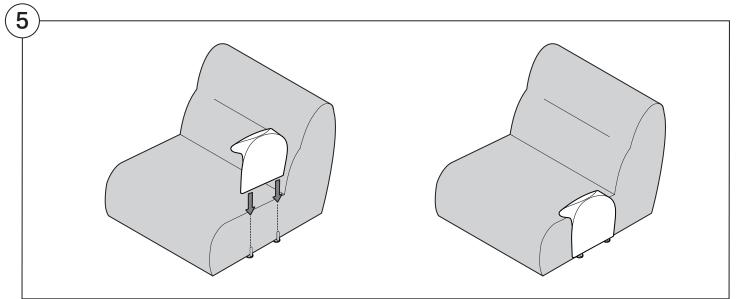

er  | 20 |
| Curve                                     | 22 |

## Assembly







### **Recovering Instructions**



See Instruction Steps: Chair | 2-Seater





See Instruction Steps: Curve



See Instruction Steps: Ottoman



#### Cover Removal: Chair | 2-Seater













### Cover Installation: Chair | 2-Seater





















### Cover Removal: Curve













#### Cover Installation: Curve

















### Cover Removal: Ottoman







### Cover Installation: Ottoman







#### **Arm Bracket**

Compatible\* for left-hand or right-hand configurations:



Short Bracket



High Back Chair



High Back 2-Seater



\*Arm Bracket compatible with Standard Fixed Height Legs only: 45mm (1.75") Not compatible with Height Adjustable Legs

#### Assembly: Chair | 2-Seater











# **Assembly:** Curve