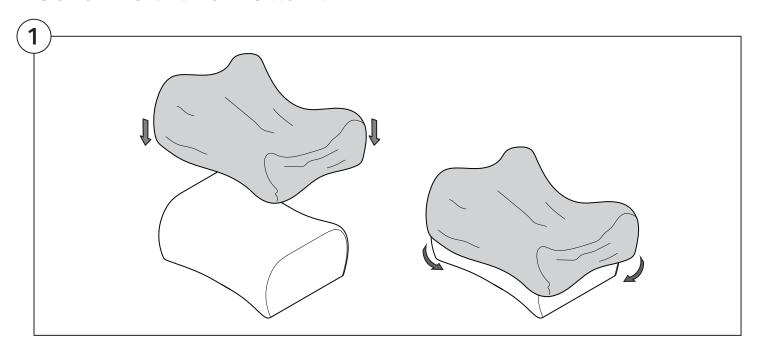

# Contents

| Assembly                                  | 3  |
|-------------------------------------------|----|
| Recovering Instructions  Chair   2-Seater | 4  |
| Curve                                     | 10 |
| Ottoman                                   | 15 |
| <b>Arm Installation</b> Chair   2-Seater  | 20 |
| Curve                                     | 22 |

## Assembly







### **Recovering Instructions**



See Instruction Steps: Chair | 2-Seater





See Instruction Steps: Curve



See Instruction Steps: Ottoman



#### Cover Removal: Chair | 2-Seater













### Cover Installation: Chair | 2-Seater





















### Cover Removal: Curve













#### Cover Installation: Curve

















### Cover Removal: Ottoman







### Cover Installation: Ottoman







#### **Arm Bracket**

Compatible\* for left-hand or right-hand configurations:



Short Bracket



High Back Chair



High Back 2-Seater



\*Arm Bracket compatible with Standard Fixed Height Legs only: 45mm (1.75") Not compatible with Height Adjustable Legs

#### Assembly: Chair | 2-Seater











# **Assembly:** Curve