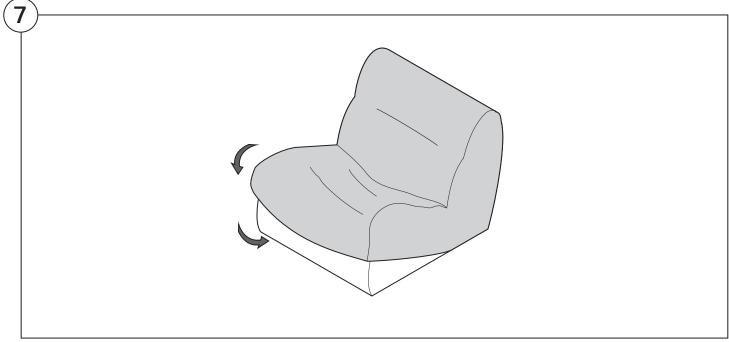

ay damage your furniture. Peel-off the tape, then lift and separate the cardboard flaps to open.

Please follow these Assembly | User Guide Instructions





#### Contents

| Assembly                                  | 3  |
|-------------------------------------------|----|
| Recovering Instructions  Chair   2-Seater | 4  |
| Curve                                     | 10 |
| Ottoman                                   | 15 |
| <b>Arm Installation</b> Chair   2-Seater  | 20 |
| Curve                                     | 22 |

## Assembly







### **Recovering Instructions**



See Instruction Steps: Chair | 2-Seater





See Instruction Steps: Curve



See Instruction Steps: Ottoman



#### Cover Removal: Chair | 2-Seater













### Cover Installation: Chair | 2-Seater





















### Cover Removal: Curve













#### Cover Installation: Curve

















### Cover Removal: Ottoman







### Cover Installation: Ottoman







#### **Arm Bracket**

Compatible\* for left-hand or right-hand configurations:



Short Bracket



High Back Chair



High Back 2-Seater



\*Arm Bracket compatible with Standard Fixed Height Legs only: 45mm (1.75") Not compatible with Height Adjustable Legs

#### Assembly: Chair | 2-Seater











# **Assembly:** Curve