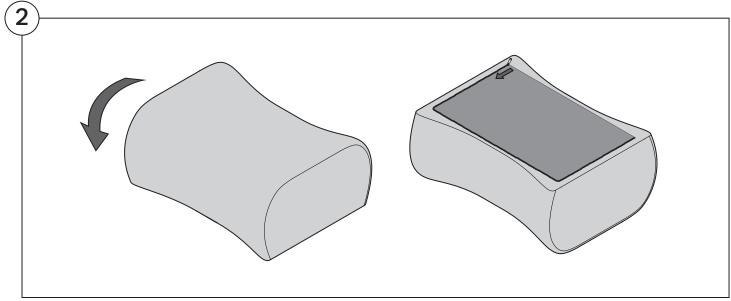

Contents

| Assembly                                  | 3  |
|-------------------------------------------|----|
| Recovering Instructions  Chair   2-Seater | 4  |
| Curve                                     | 10 |
| Ottoman                                   | 15 |
| <b>Arm Installation</b> Chair   2-Seater  | 20 |
| Curve                                     | 22 |

## Assembly







### **Recovering Instructions**



See Instruction Steps: Chair | 2-Seater





See Instruction Steps: Curve



See Instruction Steps: Ottoman



#### Cover Removal: Chair | 2-Seater













### Cover Installation: Chair | 2-Seater





















### Cover Removal: Curve













#### Cover Installation: Curve

















### Cover Removal: Ottoman







### Cover Installation: Ottoman







#### **Arm Bracket**

Compatible\* for left-hand or right-hand configurations:



Short Bracket



High Back Chair



High Back 2-Seater



\*Arm Bracket compatible with Standard Fixed Height Legs only: 45mm (1.75") Not compatible with Height Adjustable Legs

#### Assembly: Chair | 2-Seater











# **Assembly:** Curve