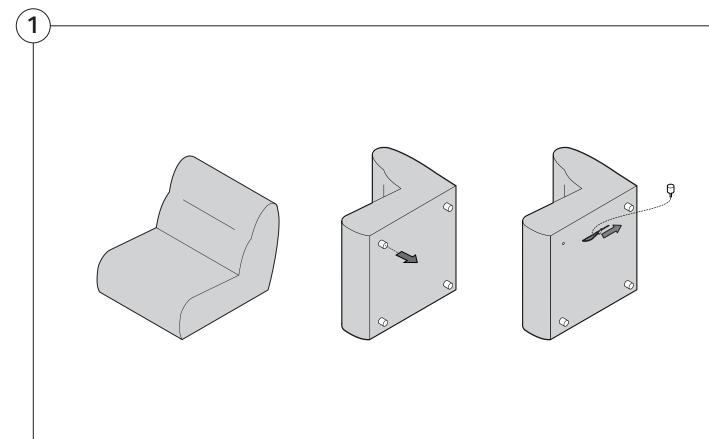

2-Seater  | 20 |
| Curve                                     | 22 |

## Assembly







### **Recovering Instructions**



See Instruction Steps: Chair | 2-Seater





See Instruction Steps: Curve



See Instruction Steps: Ottoman



#### Cover Removal: Chair | 2-Seater













### Cover Installation: Chair | 2-Seater





















### Cover Removal: Curve













#### Cover Installation: Curve

















### Cover Removal: Ottoman







### Cover Installation: Ottoman







#### **Arm Bracket**

Compatible\* for left-hand or right-hand configurations:



Short Bracket



High Back Chair



High Back 2-Seater



\*Arm Bracket compatible with Standard Fixed Height Legs only: 45mm (1.75") Not compatible with Height Adjustable Legs

#### Assembly: Chair | 2-Seater











# **Assembly:** Curve