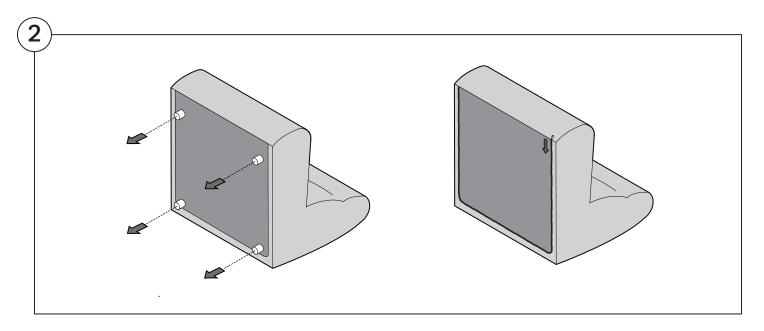

ening Boxes:** DO NOT use a knife to open the packaging as you may damage your furniture. Peel-off the tape, then lift and separate the cardboard flaps to open.

Please follow these Assembly | User Guide Instructions





#### Contents

| Assembly                                  | 3  |
|-------------------------------------------|----|
| Recovering Instructions  Chair   2-Seater | 4  |
| Curve                                     | 10 |
| Ottoman                                   | 15 |
| <b>Arm Installation</b> Chair   2-Seater  | 20 |
| Curve                                     | 22 |

## Assembly







### **Recovering Instructions**



See Instruction Steps: Chair | 2-Seater





See Instruction Steps: Curve



See Instruction Steps: Ottoman



#### Cover Removal: Chair | 2-Seater













### Cover Installation: Chair | 2-Seater





















### Cover Removal: Curve













#### Cover Installation: Curve

















### Cover Removal: Ottoman







### Cover Installation: Ottoman







#### **Arm Bracket**

Compatible\* for left-hand or right-hand configurations:



Short Bracket



High Back Chair



High Back 2-Seater



\*Arm Bracket compatible with Standard Fixed Height Legs only: 45mm (1.75") Not compatible with Height Adjustable Legs

#### Assembly: Chair | 2-Seater











# **Assembly:** Curve