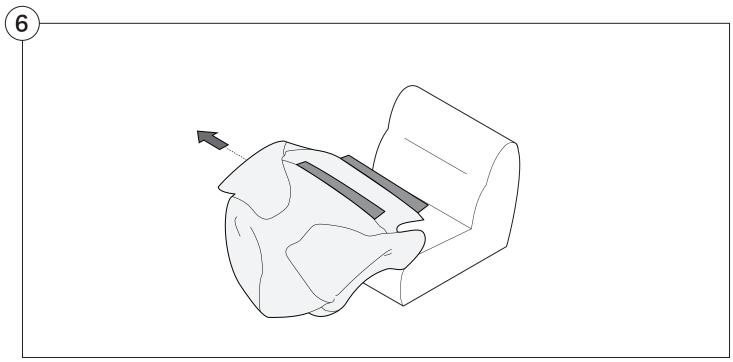

xes:** DO NOT use a knife to open the packaging as you may damage your furniture. Peel-off the tape, then lift and separate the cardboard flaps to open.

Please follow these Assembly | User Guide Instructions





#### Contents

| Assembly                                  | 3  |
|-------------------------------------------|----|
| Recovering Instructions  Chair   2-Seater | 4  |
| Curve                                     | 10 |
| Ottoman                                   | 15 |
| <b>Arm Installation</b> Chair   2-Seater  | 20 |
| Curve                                     | 22 |

## Assembly







### **Recovering Instructions**



See Instruction Steps: Chair | 2-Seater





See Instruction Steps: Curve



See Instruction Steps: Ottoman



#### Cover Removal: Chair | 2-Seater













### Cover Installation: Chair | 2-Seater





















### Cover Removal: Curve













#### Cover Installation: Curve

















### Cover Removal: Ottoman







### Cover Installation: Ottoman







#### **Arm Bracket**

Compatible\* for left-hand or right-hand configurations:



Short Bracket



High Back Chair



High Back 2-Seater



\*Arm Bracket compatible with Standard Fixed Height Legs only: 45mm (1.75") Not compatible with Height Adjustable Legs

#### Assembly: Chair | 2-Seater











# **Assembly:** Curve