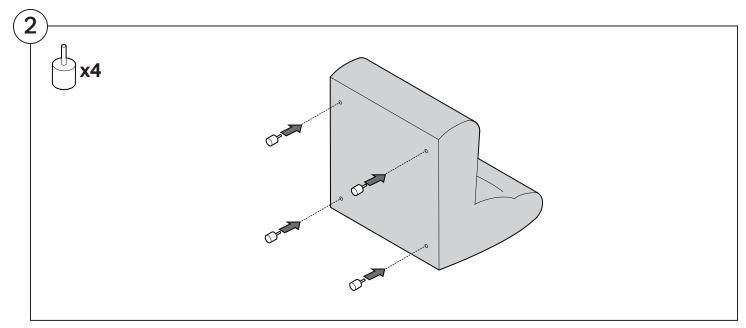

#### 1978 High Back Sofa

#### Assembly | User Guide



Two people required for safe assembly

**Opening Boxes:** DO NOT use a knife to open the packaging as you may damage your furniture. Peel-off the tape, then lift and separate the cardboard flaps to open.

Please follow these Assembly | User Guide Instructions





#### Contents

| Assembly                                  | 3  |
|-------------------------------------------|----|
| Recovering Instructions  Chair   2-Seater | 4  |
| Curve                                     | 10 |
| Ottoman                                   | 15 |
| <b>Arm Installation</b> Chair   2-Seater  | 20 |
| Curve                                     | 22 |

## Assembly







### **Recovering Instructions**



See Instruction Steps: Chair | 2-Seater





See Instruction Steps: Curve



See Instruction Steps: Ottoman



#### Cover Removal: Chair | 2-Seater













### Cover Installation: Chair | 2-Seater





















### Cover Removal: Curve













#### Cover Installation: Curve

















### Cover Removal: Ottoman







### Cover Installation: Ottoman







#### **Arm Bracket**

Compatible\* for left-hand or right-hand configurations:



Short Bracket



High Back Chair



High Back 2-Seater



\*Arm Bracket compatible with Standard Fixed Height Legs only: 45mm (1.75") Not compatible with Height Adjustable Legs

#### Assembly: Chair | 2-Seater











# **Assembly:** Curve