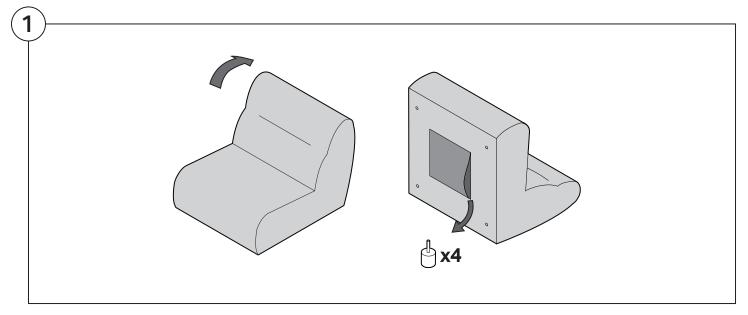

#### 1978 High Back Sofa

#### Assembly | User Guide



Two people required for safe assembly

**Opening Boxes:** DO NOT use a knife to open the packaging as you may damage your furniture. Peel-off the tape, then lift and separate the cardboard flaps to open.

Please follow these Assembly | User Guide Instructions





#### Contents

| Assembly                                  | 3  |
|-------------------------------------------|----|
| Recovering Instructions  Chair   2-Seater | 4  |
| Curve                                     | 10 |
| Ottoman                                   | 15 |
| <b>Arm Installation</b> Chair   2-Seater  | 20 |
| Curve                                     | 22 |

## Assembly







### **Recovering Instructions**



See Instruction Steps: Chair | 2-Seater





See Instruction Steps: Curve



See Instruction Steps: Ottoman



#### Cover Removal: Chair | 2-Seater













### Cover Installation: Chair | 2-Seater





















### Cover Removal: Curve













#### Cover Installation: Curve

















### Cover Removal: Ottoman







### Cover Installation: Ottoman







#### **Arm Bracket**

Compatible\* for left-hand or right-hand configurations:



Short Bracket



High Back Chair



High Back 2-Seater



\*Arm Bracket compatible with Standard Fixed Height Legs only: 45mm (1.75") Not compatible with Height Adjustable Legs

#### Assembly: Chair | 2-Seater











# **Assembly:** Curve