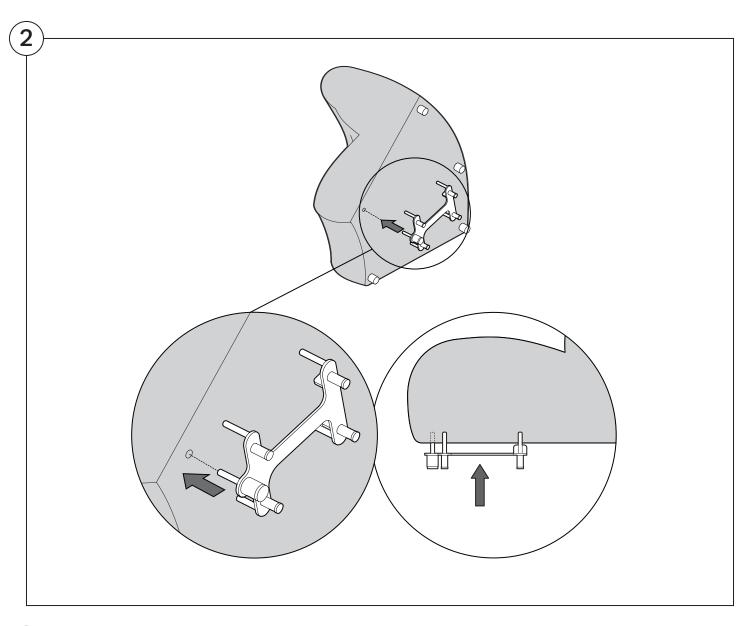

| 22 |

## Assembly







### **Recovering Instructions**



See Instruction Steps: Chair | 2-Seater





See Instruction Steps: Curve



See Instruction Steps: Ottoman



#### Cover Removal: Chair | 2-Seater













### Cover Installation: Chair | 2-Seater





















### Cover Removal: Curve













#### Cover Installation: Curve

















### Cover Removal: Ottoman







### Cover Installation: Ottoman







#### **Arm Bracket**

Compatible\* for left-hand or right-hand configurations:



Short Bracket



High Back Chair



High Back 2-Seater



\*Arm Bracket compatible with Standard Fixed Height Legs only: 45mm (1.75") Not compatible with Height Adjustable Legs

#### Assembly: Chair | 2-Seater











# **Assembly:** Curve