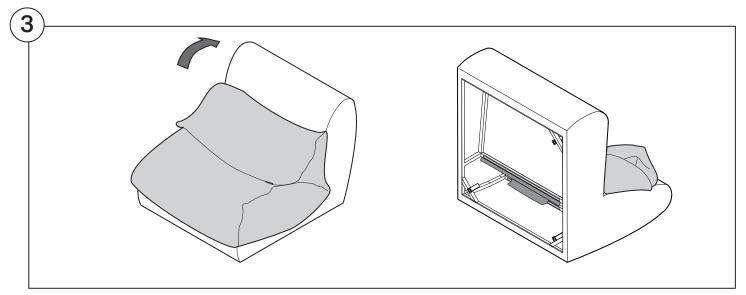

as you may damage your furniture. Peel-off the tape, then lift and separate the cardboard flaps to open.

Please follow these Assembly | User Guide Instructions





#### Contents

| Assembly                                  | 3  |
|-------------------------------------------|----|
| Recovering Instructions  Chair   2-Seater | 4  |
| Curve                                     | 10 |
| Ottoman                                   | 15 |
| <b>Arm Installation</b> Chair   2-Seater  | 20 |
| Curve                                     | 22 |

## Assembly







### **Recovering Instructions**



See Instruction Steps: Chair | 2-Seater





See Instruction Steps: Curve



See Instruction Steps: Ottoman



#### Cover Removal: Chair | 2-Seater













### Cover Installation: Chair | 2-Seater





















### Cover Removal: Curve













#### Cover Installation: Curve

















### Cover Removal: Ottoman







### Cover Installation: Ottoman







#### **Arm Bracket**

Compatible\* for left-hand or right-hand configurations:



Short Bracket



High Back Chair



High Back 2-Seater



\*Arm Bracket compatible with Standard Fixed Height Legs only: 45mm (1.75") Not compatible with Height Adjustable Legs

#### Assembly: Chair | 2-Seater











# **Assembly:** Curve