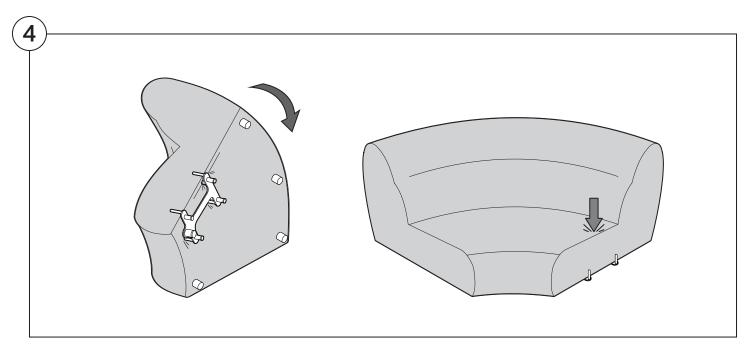

| 22 |

## Assembly







### **Recovering Instructions**



See Instruction Steps: Chair | 2-Seater





See Instruction Steps: Curve



See Instruction Steps: Ottoman



#### Cover Removal: Chair | 2-Seater













### Cover Installation: Chair | 2-Seater





















### Cover Removal: Curve













#### Cover Installation: Curve

















### Cover Removal: Ottoman







### Cover Installation: Ottoman







#### **Arm Bracket**

Compatible\* for left-hand or right-hand configurations:



Short Bracket



High Back Chair



High Back 2-Seater



\*Arm Bracket compatible with Standard Fixed Height Legs only: 45mm (1.75") Not compatible with Height Adjustable Legs

#### Assembly: Chair | 2-Seater











# **Assembly:** Curve