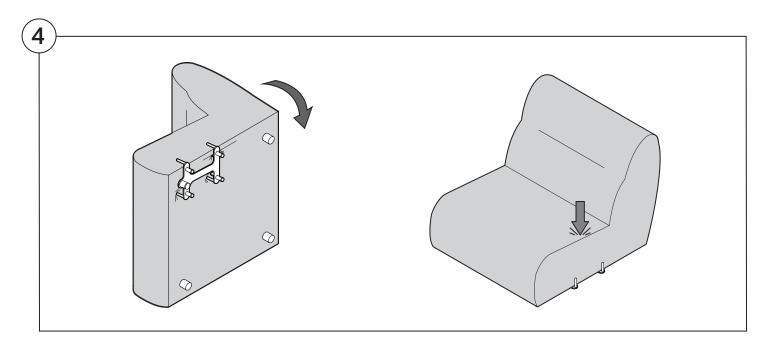

ater  | 20 |
| Curve                                     | 22 |

## Assembly







### **Recovering Instructions**



See Instruction Steps: Chair | 2-Seater





See Instruction Steps: Curve



See Instruction Steps: Ottoman



#### Cover Removal: Chair | 2-Seater













### Cover Installation: Chair | 2-Seater





















### Cover Removal: Curve













#### Cover Installation: Curve

















### Cover Removal: Ottoman







### Cover Installation: Ottoman







#### **Arm Bracket**

Compatible\* for left-hand or right-hand configurations:



Short Bracket



High Back Chair



High Back 2-Seater



\*Arm Bracket compatible with Standard Fixed Height Legs only: 45mm (1.75") Not compatible with Height Adjustable Legs

#### Assembly: Chair | 2-Seater











# **Assembly:** Curve