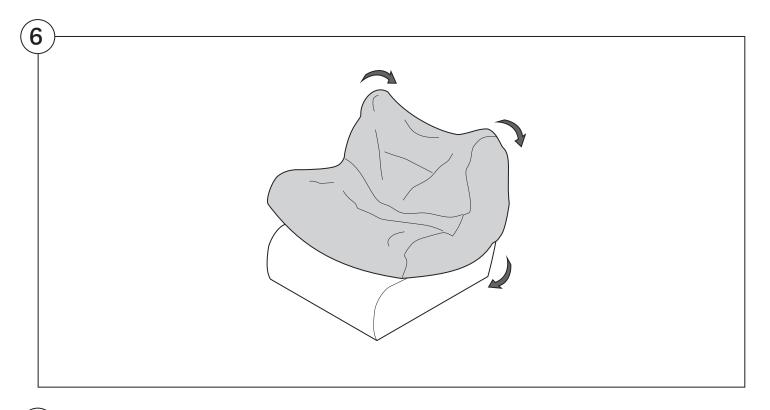

may damage your furniture. Peel-off the tape, then lift and separate the cardboard flaps to open.

Please follow these Assembly | User Guide Instructions





#### Contents

| Assembly                                  | 3  |
|-------------------------------------------|----|
| Recovering Instructions  Chair   2-Seater | 4  |
| Curve                                     | 10 |
| Ottoman                                   | 15 |
| <b>Arm Installation</b> Chair   2-Seater  | 20 |
| Curve                                     | 22 |

## Assembly







### **Recovering Instructions**



See Instruction Steps: Chair | 2-Seater





See Instruction Steps: Curve



See Instruction Steps: Ottoman



#### Cover Removal: Chair | 2-Seater













### Cover Installation: Chair | 2-Seater





















### Cover Removal: Curve













#### Cover Installation: Curve

















### Cover Removal: Ottoman







### Cover Installation: Ottoman







#### **Arm Bracket**

Compatible\* for left-hand or right-hand configurations:



Short Bracket



High Back Chair



High Back 2-Seater



\*Arm Bracket compatible with Standard Fixed Height Legs only: 45mm (1.75") Not compatible with Height Adjustable Legs

#### Assembly: Chair | 2-Seater











# **Assembly:** Curve