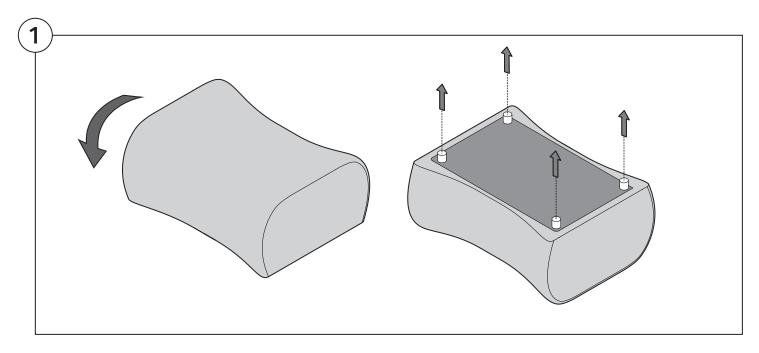

mbly | User Guide Instructions





#### Contents

| Assembly                                  | 3  |
|-------------------------------------------|----|
| Recovering Instructions  Chair   2-Seater | 4  |
| Curve                                     | 10 |
| Ottoman                                   | 15 |
| <b>Arm Installation</b> Chair   2-Seater  | 20 |
| Curve                                     | 22 |

## Assembly







### **Recovering Instructions**



See Instruction Steps: Chair | 2-Seater





See Instruction Steps: Curve



See Instruction Steps: Ottoman



#### Cover Removal: Chair | 2-Seater













### Cover Installation: Chair | 2-Seater





















### Cover Removal: Curve













#### Cover Installation: Curve

















### Cover Removal: Ottoman







### Cover Installation: Ottoman







#### **Arm Bracket**

Compatible\* for left-hand or right-hand configurations:



Short Bracket



High Back Chair



High Back 2-Seater



\*Arm Bracket compatible with Standard Fixed Height Legs only: 45mm (1.75") Not compatible with Height Adjustable Legs

#### Assembly: Chair | 2-Seater











# **Assembly:** Curve