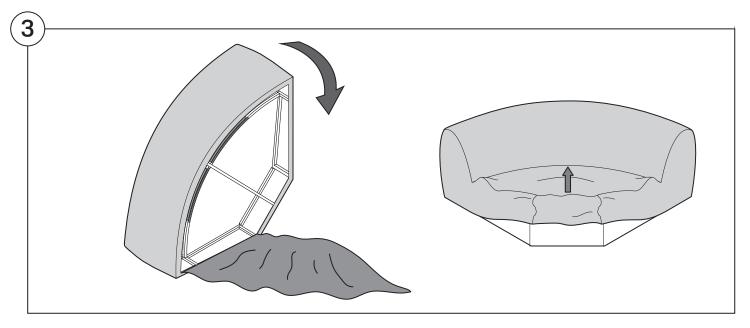

tape, then lift and separate the cardboard flaps to open.

Please follow these Assembly | User Guide Instructions





#### Contents

| Assembly                                  | 3  |
|-------------------------------------------|----|
| Recovering Instructions  Chair   2-Seater | 4  |
| Curve                                     | 10 |
| Ottoman                                   | 15 |
| <b>Arm Installation</b> Chair   2-Seater  | 20 |
| Curve                                     | 22 |

## Assembly







### **Recovering Instructions**



See Instruction Steps: Chair | 2-Seater





See Instruction Steps: Curve



See Instruction Steps: Ottoman



#### Cover Removal: Chair | 2-Seater













### Cover Installation: Chair | 2-Seater





















### Cover Removal: Curve













#### Cover Installation: Curve

















### Cover Removal: Ottoman







### Cover Installation: Ottoman







#### **Arm Bracket**

Compatible\* for left-hand or right-hand configurations:



Short Bracket



High Back Chair



High Back 2-Seater



\*Arm Bracket compatible with Standard Fixed Height Legs only: 45mm (1.75") Not compatible with Height Adjustable Legs

#### Assembly: Chair | 2-Seater











# **Assembly:** Curve