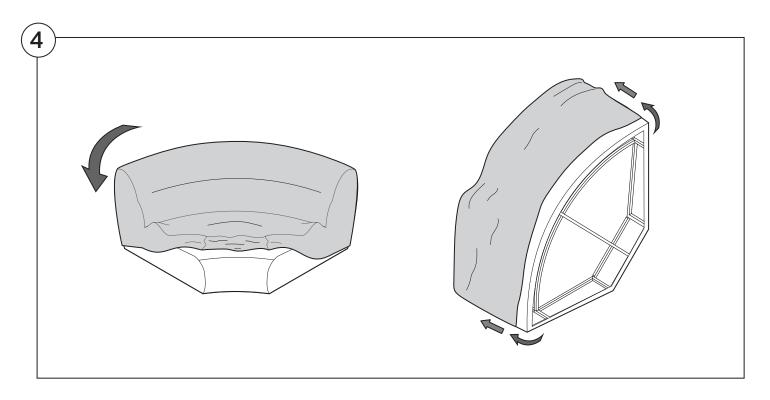

ape, then lift and separate the cardboard flaps to open.

Please follow these Assembly | User Guide Instructions





#### Contents

| Assembly                                  | 3  |
|-------------------------------------------|----|
| Recovering Instructions  Chair   2-Seater | 4  |
| Curve                                     | 10 |
| Ottoman                                   | 15 |
| <b>Arm Installation</b> Chair   2-Seater  | 20 |
| Curve                                     | 22 |

## Assembly







### **Recovering Instructions**



See Instruction Steps: Chair | 2-Seater





See Instruction Steps: Curve



See Instruction Steps: Ottoman



#### Cover Removal: Chair | 2-Seater













### Cover Installation: Chair | 2-Seater





















### Cover Removal: Curve













#### Cover Installation: Curve

















### Cover Removal: Ottoman







### Cover Installation: Ottoman







#### **Arm Bracket**

Compatible\* for left-hand or right-hand configurations:



Short Bracket



High Back Chair



High Back 2-Seater



\*Arm Bracket compatible with Standard Fixed Height Legs only: 45mm (1.75") Not compatible with Height Adjustable Legs

#### Assembly: Chair | 2-Seater











# **Assembly:** Curve