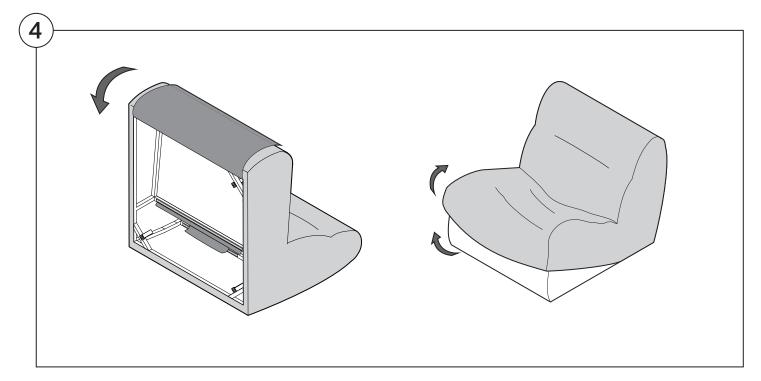

g Boxes:** DO NOT use a knife to open the packaging as you may damage your furniture. Peel-off the tape, then lift and separate the cardboard flaps to open.

Please follow these Assembly | User Guide Instructions





#### Contents

| Assembly                                  | 3  |
|-------------------------------------------|----|
| Recovering Instructions  Chair   2-Seater | 4  |
| Curve                                     | 10 |
| Ottoman                                   | 15 |
| <b>Arm Installation</b> Chair   2-Seater  | 20 |
| Curve                                     | 22 |

## Assembly







### **Recovering Instructions**



See Instruction Steps: Chair | 2-Seater





See Instruction Steps: Curve



See Instruction Steps: Ottoman



#### Cover Removal: Chair | 2-Seater













### Cover Installation: Chair | 2-Seater





















### Cover Removal: Curve













#### Cover Installation: Curve

















### Cover Removal: Ottoman







### Cover Installation: Ottoman







#### **Arm Bracket**

Compatible\* for left-hand or right-hand configurations:



Short Bracket



High Back Chair



High Back 2-Seater



\*Arm Bracket compatible with Standard Fixed Height Legs only: 45mm (1.75") Not compatible with Height Adjustable Legs

#### Assembly: Chair | 2-Seater











# **Assembly:** Curve