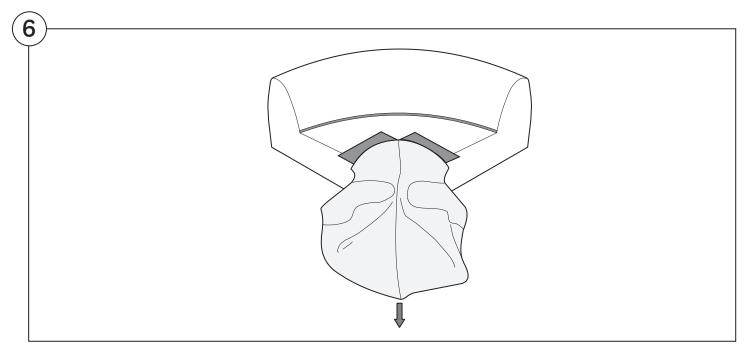

then lift and separate the cardboard flaps to open.

Please follow these Assembly | User Guide Instructions





#### Contents

| Assembly                                  | 3  |
|-------------------------------------------|----|
| Recovering Instructions  Chair   2-Seater | 4  |
| Curve                                     | 10 |
| Ottoman                                   | 15 |
| <b>Arm Installation</b> Chair   2-Seater  | 20 |
| Curve                                     | 22 |

## Assembly







### **Recovering Instructions**



See Instruction Steps: Chair | 2-Seater





See Instruction Steps: Curve



See Instruction Steps: Ottoman



#### Cover Removal: Chair | 2-Seater













### Cover Installation: Chair | 2-Seater





















### Cover Removal: Curve













#### Cover Installation: Curve

















### Cover Removal: Ottoman







### Cover Installation: Ottoman







#### **Arm Bracket**

Compatible\* for left-hand or right-hand configurations:



Short Bracket



High Back Chair



High Back 2-Seater



\*Arm Bracket compatible with Standard Fixed Height Legs only: 45mm (1.75") Not compatible with Height Adjustable Legs

#### Assembly: Chair | 2-Seater











# **Assembly:** Curve