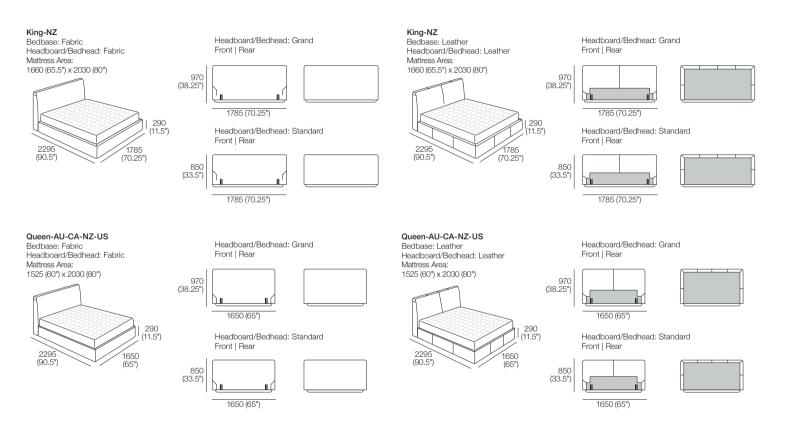

## King-NZ

Mattress: 7000A Dimensions: Width: 1660 (65.5") Length: 2030 (80")

#### Queen-AU-CA-NZ-US

Mattress: 7000A
Dimensions:
Width: 1525 (60")
Length: 2030 (80")