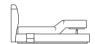

ive October 2024. Mattress sold separately. Sleep+ Mattresses fit to size on all King Living Beds. Bed and Mattress sizes comparable in country or region as indicated: Australia (AU) | America (US) | Canada (CA) | Asia (SG) | New Zealand (NZ). Mattress Area: dimensions provided for compatibility check. Leather detail indicative. Upholstery options may include tricot. King Living has a policy of continuous improvement, changes to products and specifications may be made without prior notice. Images and drawings are representative of design only. Accessories not included.

## Promenade Soft Motion Bed

### Sleep+ Mattress 7000A Adjustable Mattress



#### Promenade Soft Motion Bed Mattress: Horizontal Position



### Maximum Adjustable Heights



### Mattress Ends Independantly Adjustable





## Sleep+ Mattress 7000A

Size : Range : Dimensions

## King-AU | SuperKing-NZ

Mattress: **7000A**Dimensions:
Width: 1835 (72.25")
Length: 2030 (80")

## King-US

Mattress: 7000A Dimensions: Width: 1930 (76") Length: 2030 (80")

## King-SG

Mattress: **7000A**Dimensions:
Width: 1835 (72.25")
Length: 1900 (75")

## King-NZ

Mattress: 7000A Dimensions: Width: 1660 (65.5") Length: 2030 (80")

#### Queen-AU-CA-NZ-US

Mattress: 7000A
Dimensions:
Width: 1525 (60")
Length: 2030 (80")

### Queen-SG

Mattress: **7000A**Dimensions:
Width: 1525 (60")
Length: 1900 (75")

### Mattress Compatibility:

For customers using a mattress from another manufacturer/supplier with your King Living Motion Bed, please check your mattress for suitability and compatibility.

## Leather Satchel (Optional)

For stow