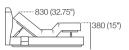

included.

# Promenade Soft Motion Bed



Effective October 2024. Mattress sold separately. Sleep+ Mattresses fit to size on all King Living Beds. Bed and Mattress sizes comparable in country or region as indicated: Australia (AU) | America (US) | Canada (CA) | Asia (SG) | New Zealand (NZ). Mattress Area: dimensions provided for compatibility check. Leather detail indicative. Upholstery options may include tricot. King Living has a policy of continuous improvement, changes to products and specifications may be made without prior notice. Images and drawings are representative of design only. Accessories not included.

## Promenade Soft Motion Bed

### Sleep+ Mattress 7000A Adjustable Mattress



#### Promenade Soft Motion Bed Mattress: Horizontal Position



### Maximum Adjustable Heights



### Mattress Ends Independantly Adjustable





## Sleep+ Mattress 7000A

Size : Range : Dimensions

## King-AU | SuperKing-NZ

Mattress: **7000A**Dimensions:
Width: 1835 (72.25")
Length: 2030 (80")

## King-US

Mattress: 7000A Dimensions: Width: 1930 (76") Length: 2030 (80")

## King-SG

Mattress: **7000A**Dimensions:
Width: 1835 (72.25")
Length: 1900 (75")

## King-NZ

Mattress: 7000A Dimensions: Width: 1660 (65.5") Length: 2030 (80")

#### Queen-AU-CA-NZ-US

Mattress: 7000A
Dimensions:
Width: 1525 (60")
Length: 2030 (80")

### Queen-SG

Mattress: **7000A**Dimensions:
Width: 1525 (60")
Length: 1900 (75")

### Mattress Compatibility:

For customers using a mattress from another manufacturer/supplier with your King Living Motion Bed, please check your mattress for suitability and compati