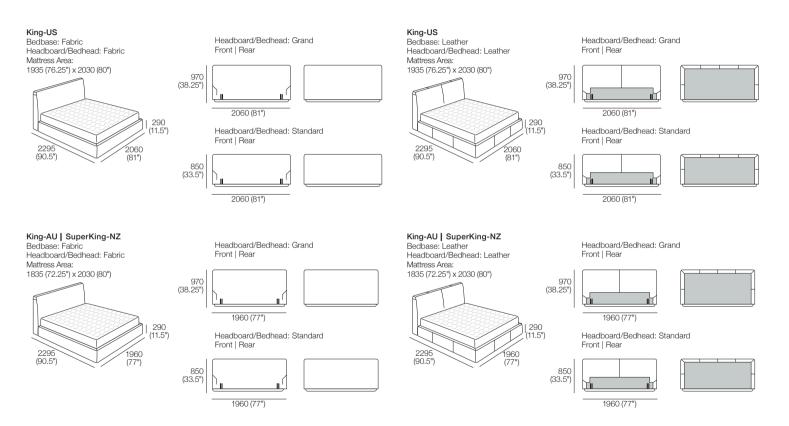

## King-US

Mattress: 7000A Dimensions: Width: 1930 (76") Length: 2030 (80")

## King-AU | SuperKing-NZ

Mattress: **7000A**Dimensions:
Width: 1835 (72.25")
Length: 2030 (80")