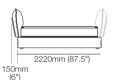

Side Storage Access
Delta Coast KingSingle storage is accessed from the side – for easy opening/closing.

KingSingle-AU-NZ Non-Storage Mattress sold separately. Mattress Area: 1055 (41.5") x 2030 (80")