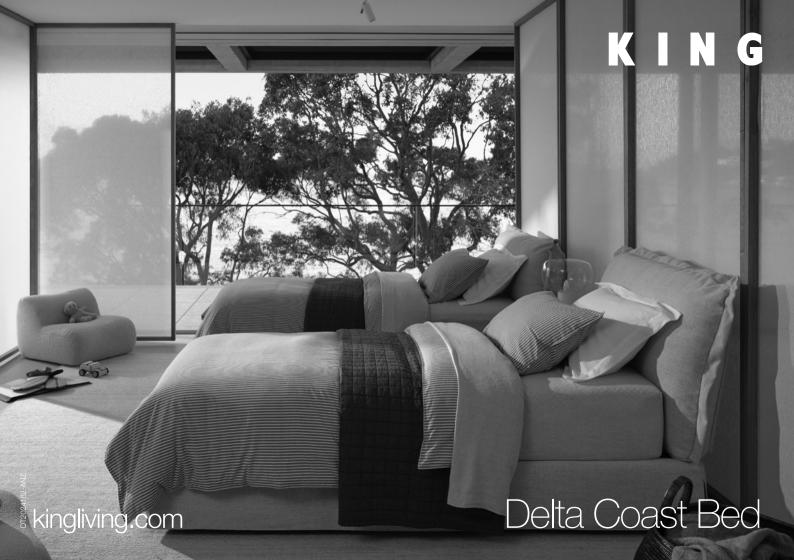

## Delta Coast Bed

KingSingle-AU-NZ Storage Mattress sold separately. Mattress Area: 1055 (41.5") x 2030 (80")

1060mm (41.75")

Two Headboard/Bedhead Positions
The Headboard/Bedhead can be positioned at either end of the bed