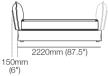

## Delta Coast Bed

KingSingle-AU-NZ Storage Mattress sold separately. Mattress Area: 1055 (41.5") x 2030 (80")

1060mm (41.75")

Two Headboard/Bedhead Positions
The Headboard/Bedhead can be positioned at either end of the bed