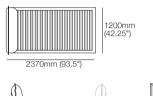

## Delta Coast Bed

KingSingle-AU-NZ Storage Mattress sold separately. Mattress Area: 1055 (41.5") x 2030 (80")

1060mm (41.75")

Two Headboard/Bedhead Positions
The Headboard/Bedhead can be positioned at either end of the bed