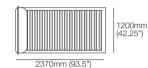

## Delta Coast Bed

KingSingle-AU-NZ Storage Mattress sold separately. Mattress Area: 1055 (41.5") x 2030 (80")

1060mm (41.75")

Two Headboard/Bedhead Positions
The Headboard/Bedhead can be positioned at either end of the bed