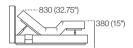

October 2024. Mattress sold separately. Sleep- Mattresses fit to size on all King Living Beds. Bed and Mattress sizes comparable in country or region as indicated: Australia (AU) | America (US) | Canada (CA) | Asia (SG) | New Zealand (NZ). Mattress Area: dimensions provided for compatibility check. Leather detail indicated. Upholstery options may include tricot. Deluxe upholstery option available for fabric only. King Living has a policy of continuous improvement, changes to products and specifications may be made without prior notice. Images and drawings are representative of design only. Accessories not included.

## Serenade Soft Motion Bed

#### Sleep+ Mattress 7000A Adjustable Mattress



### Serenade Soft Motion Bed

Mattress: Horizontal Position



#### Maximum Adjustable Heights



#### Mattress Ends Independantly Adjustable





#### Sleep+ Mattress 7000A Size: Range: Dimensions

#### King-AU | SuperKing-NZ

Mattress: 7000A

Dimensions: Width: 1835 (72.25") Length: 2030 (80")

#### King-US

Mattress: 7000A Dimensions: Width: 1930 (76") Length: 2030 (80")

#### King-SG Mattress: 7000A

Dimensions: Width: 1835 (72.25") Length: 1900 (75")

#### King-NZ

Mattress: 7000A Dimensions:

Width: 1660 (65.5") Length: 2030 (80")

#### Queen-AU-CA-NZ-US

Mattress: **7000A**Dimensions:
Width: 1525 (60")
Length: 2030 (80")

#### Queen-SG

Mattress: 7000A Dimensions: Width: 1525 (60") Length: 1900 (75")

### Mattress Compatibility:

For customers using a mattress from another manufacturer/supplier with your King Living Motion Bed, please check your mattress for suitability and co