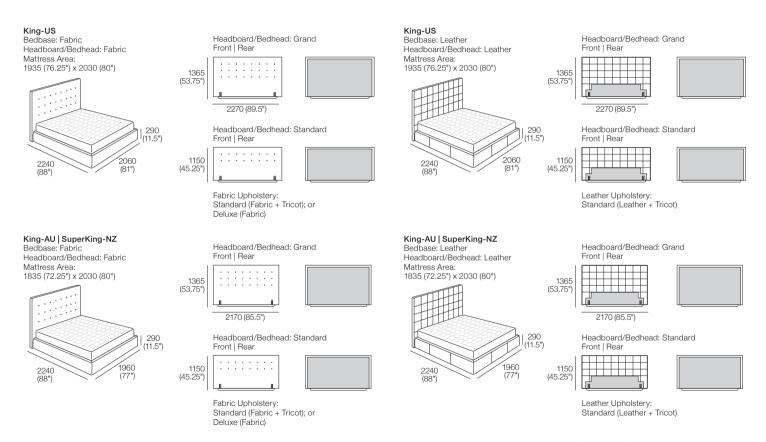

# Serenade Soft Motion Bed

Effective October 2024. Mattress sold separately. Sleep+ Mattresses fit to size on all King Living Beds. Bed and Mattress sizes comparable in country or region as indicated: Australia (AU) | America (US) | Canada (CA) | Asia (SG) | New Zealand (NZ). Mattress Area: dimensions provided for compatibility check. Leather detail indicated. Upholstery options may include tricot. Deluxe upholstery option available for fabric only. King Living has a policy of continuous improvement, changes to products and specifications may be made without prior notice. Images and drawings are representative of design only. Accessories not included.

# Serenade Soft Motion Bed

Effective October 2024. Mattress sold separately. Sleep- Mattresses fit to size on all King Living Beds. Bed and Mattress sizes comparable in country or region as indicated: Australia (AU) | America (US) | Canada (CA) | Asia (SG) | New Zealand (NZ). Mattress Area: dimensions provided for compatibility check. Leather detail indicated. Upholstery options may include tricot. Deluxe upholstery option available for fabric only. King Living has a policy of continuous improvement, changes to products and specifications may be made without prior notice. Images and drawings are representative of design only. Accessories not included.