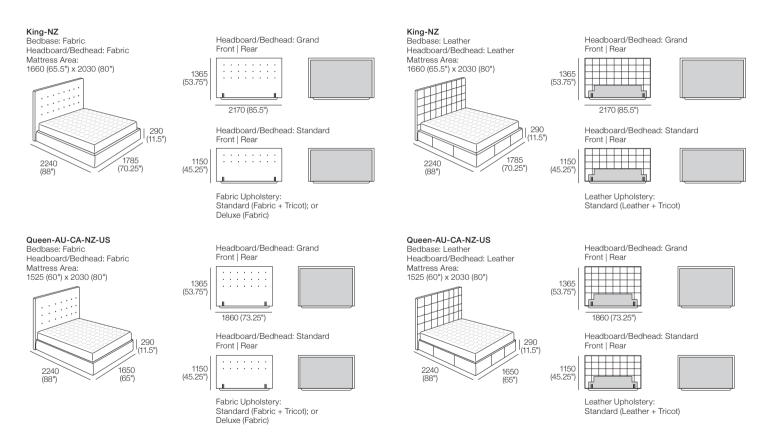

# Serenade Soft Motion Bed

Effective October 2024. Mattress sold separately. Sleep+ Mattresses fit to size on all King Living Beds. Bed and Mattress sizes comparable in country or region as indicated: Australia (AU) | America (US) | Canada (CA) | Asia (SG) | New Zealand (NZ). Mattress Area: dimensions provided for compatibility check. Leather detail indicated. Upholstery options may include tricot. Deluxe upholstery option available for fabric only. King Living has a policy of continuous improvement, changes to products and specifications may be made without prior notice. Images and drawings are representative of design only. Accessories not included.

# Serenade Soft Motion Bed

Effective October 2024. Mattress sold separately. Sleep- Mattresses fit to size on all King Living Beds. Bed and Mattress sizes comparable in country or region as indicated: Australia (AU) | America (US) | Canada (CA) | Asia (SG) | New Zealand (NZ). Mattress Area: dimensions provided for compatibility check. Leather detail indicated. Upholstery options may include tricot. Deluxe upholstery option available for fabric only. King Living has a policy of continuous improvement, changes to products and specifications may be made without prior notice. Images and drawings are representative of design only. Accessories not included.