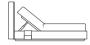

Mattresses fit to size on all King Living Beds. Bed and Mattress sizes comparable in country or region as indicated: Australia (AU) | America (US) | Canada (CA) | Asia (SG) | New Zealand (NZ). Mattress Area: dimensions provided for compatibility check. Leather detail indicated. Upholstery options may include tricot. Deluxe upholstery option available for fabric only. King Living has a policy of continuous improvement, changes to products and specifications may be made without prior notice. Images and drawings are representative of design only. Accessories not included.

## Serenade Soft Motion Bed

#### Sleep+ Mattress 7000A Adjustable Mattress



### Serenade Soft Motion Bed

Mattress: Horizontal Position



#### Maximum Adjustable Heights



#### Mattress Ends Independantly Adjustable





#### Sleep+ Mattress 7000A Size: Range: Dimensions

#### King-AU | SuperKing-NZ

Mattress: 7000A

Dimensions: Width: 1835 (72.25") Length: 2030 (80")

#### King-US

Mattress: 7000A Dimensions: Width: 1930 (76") Length: 2030 (80")

#### King-SG Mattress: 7000A

Dimensions: Width: 1835 (72.25") Length: 1900 (75")

#### King-NZ

Mattress: 7000A Dimensions:

Width: 1660 (65.5") Length: 2030 (80")

#### Queen-AU-CA-NZ-US

Mattress: **7000A**Dimensions:
Width: 1525 (60")
Length: 2030 (80")

#### Queen-SG

Mattress: 7000A Dimensions: Width: 1525 (60") Length: 1900 (75")

### Mattress Compatibility:

For customers using a mattress from another manufacturer/supplier with your King Living Motion Bed, please check your mattress for suitability and compatibility.

#### Leather Satchel (Optional)